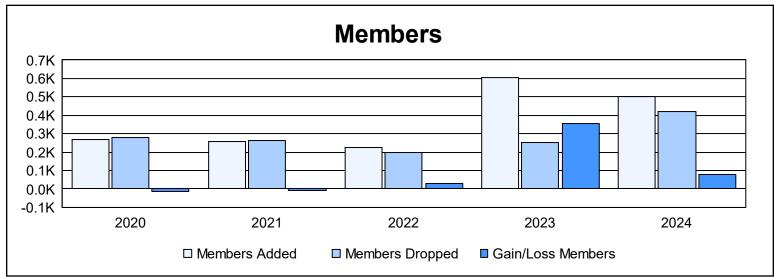

| Year      | New<br>Clubs | Dropped<br>Clubs | Gain/<br>Loss<br>Clubs | New<br>Members | Charter<br>Members | Reinstate<br>Members | Transfer<br>Members | Total<br>Member<br>Added | Total<br>Members<br>Dropped | Gain/<br>Loss<br>Members |
|-----------|--------------|------------------|------------------------|----------------|--------------------|----------------------|---------------------|--------------------------|-----------------------------|--------------------------|
| 2019-2020 | 1            | 3                | -2                     | 206            | 25                 | 13                   | 23                  | 267                      | 280                         | -13                      |
| 2020-2021 | 1            | 2                | -1                     | 194            | 26                 | 12                   | 23                  | 255                      | 263                         | -8                       |
| 2021-2022 | 1            | 5                | -4                     | 171            | 24                 | 15                   | 17                  | 227                      | 195                         | 32                       |
| 2022-2023 | 12           | 0                | 12                     | 277            | 307                | 7                    | 15                  | 606                      | 253                         | 353                      |
| 2023-2024 | 3            | 0                | 3                      | 377            | 84                 | 20                   | 20                  | 501                      | 421                         | 80                       |
| Average   | 4            | 2                | 2                      | 245            | 93                 | 13                   | 20                  | 371                      | 282                         | 89                       |