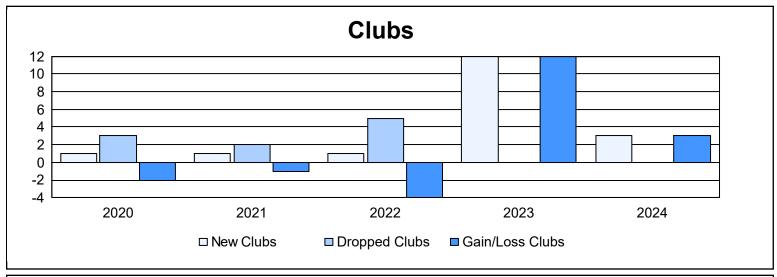

| Year      | New<br>Clubs | Dropped<br>Clubs | Gain/<br>Loss<br>Clubs | New<br>Members | Charter<br>Members | Reinstate<br>Members | Transfer<br>Members | Total<br>Member<br>Added | Total<br>Members<br>Dropped | Gain/<br>Loss<br>Members |
|-----------|--------------|------------------|------------------------|----------------|--------------------|----------------------|---------------------|--------------------------|-----------------------------|--------------------------|
| 2019-2020 | 1            | 3                | -2                     | 206            | 25                 | 13                   | 23                  | 267                      | 280                         | -13                      |
| 2020-2021 | 1            | 2                | -1                     | 194            | 26                 | 12                   | 23                  | 255                      | 263                         | -8                       |
| 2021-2022 | 1            | 5                | -4                     | 171            | 24                 | 15                   | 17                  | 227                      | 195                         | 32                       |
| 2022-2023 | 12           | 0                | 12                     | 277            | 307                | 7                    | 15                  | 606                      | 253                         | 353                      |
| 2023-2024 | 3            | 0                | 3                      | 377            | 84                 | 20                   | 20                  | 501                      | 421                         | 80                       |
| Average   | 4            | 2                | 2                      | 245            | 93                 | 13                   | 20                  | 371                      | 282                         | 89                       |