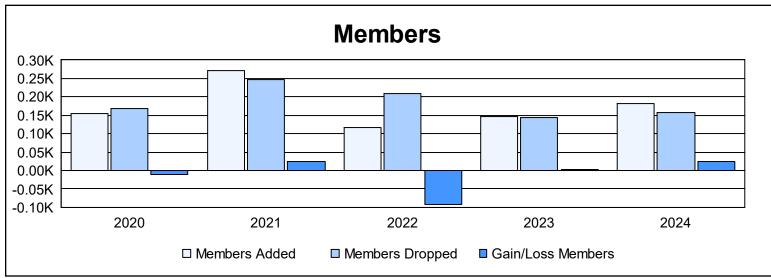

District 201Q2 As of June 2024 Cumulative

| Year      | New<br>Clubs | Dropped<br>Clubs | Gain/<br>Loss<br>Clubs | New<br>Members | Charter<br>Members | Reinstate<br>Members | Transfer<br>Members | Total<br>Member<br>Added | Total<br>Members<br>Dropped | Gain/<br>Loss<br>Members |
|-----------|--------------|------------------|------------------------|----------------|--------------------|----------------------|---------------------|--------------------------|-----------------------------|--------------------------|
| 2019-2020 | 1            | 1                | 0                      | 83             | 17                 | 35                   | 20                  | 155                      | 167                         | -12                      |
| 2020-2021 | 6            | 4                | 2                      | 130            | 102                | 8                    | 32                  | 272                      | 247                         | 25                       |
| 2021-2022 | 0            | 0                | 0                      | 89             | 5                  | 10                   | 14                  | 118                      | 210                         | -92                      |
| 2022-2023 | 0            | 2                | -2                     | 118            | 2                  | 7                    | 19                  | 146                      | 144                         | 2                        |
| 2023-2024 | 1            | 0                | 1                      | 145            | 26                 | 2                    | 9                   | 182                      | 157                         | 25                       |
| Average   | 2            | 1                | 0                      | 113            | 30                 | 12                   | 19                  | 175                      | 185                         | -10                      |