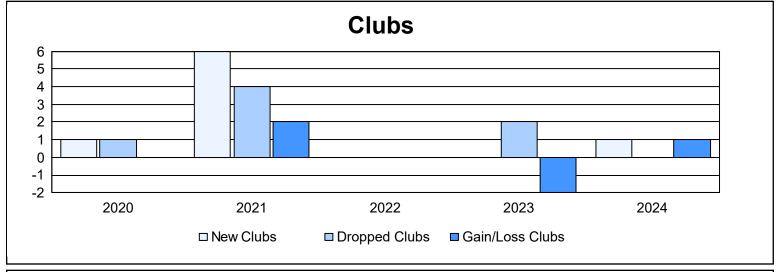

District 201Q2 As of June 2024 Cumulative

| Year      | New<br>Clubs | Dropped<br>Clubs | Gain/<br>Loss<br>Clubs | New<br>Members | Charter<br>Members | Reinstate<br>Members | Transfer<br>Members | Total<br>Member<br>Added | Total<br>Members<br>Dropped | Gain/<br>Loss<br>Members |
|-----------|--------------|------------------|------------------------|----------------|--------------------|----------------------|---------------------|--------------------------|-----------------------------|--------------------------|
| 2019-2020 | 1            | 1                | 0                      | 83             | 17                 | 35                   | 20                  | 155                      | 167                         | -12                      |
| 2020-2021 | 6            | 4                | 2                      | 130            | 102                | 8                    | 32                  | 272                      | 247                         | 25                       |
| 2021-2022 | 0            | 0                | 0                      | 89             | 5                  | 10                   | 14                  | 118                      | 210                         | -92                      |
| 2022-2023 | 0            | 2                | -2                     | 118            | 2                  | 7                    | 19                  | 146                      | 144                         | 2                        |
| 2023-2024 | 1            | 0                | 1                      | 145            | 26                 | 2                    | 9                   | 182                      | 157                         | 25                       |
| Average   | 2            | 1                | 0                      | 113            | 30                 | 12                   | 19                  | 175                      | 185                         | -10                      |