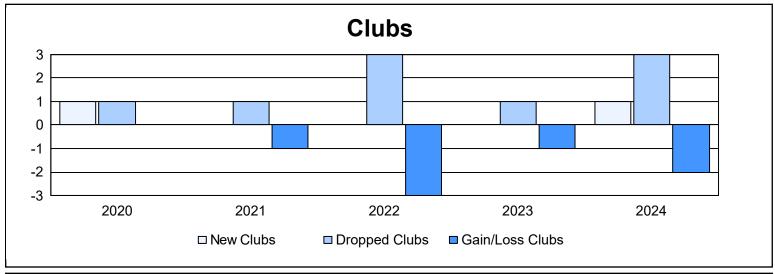

District 201Q3 As of June 2024 Cumulative

| Year      | New<br>Clubs | Dropped<br>Clubs | Gain/<br>Loss<br>Clubs | New<br>Members | Charter<br>Members | Reinstate<br>Members | Transfer<br>Members | Total<br>Member<br>Added | Total<br>Members<br>Dropped | Gain/<br>Loss<br>Members |
|-----------|--------------|------------------|------------------------|----------------|--------------------|----------------------|---------------------|--------------------------|-----------------------------|--------------------------|
| 2019-2020 | 1            | 1                | 0                      | 135            | 42                 | 9                    | 30                  | 216                      | 321                         | -105                     |
| 2020-2021 | 0            | 1                | -1                     | 157            | 3                  | 5                    | 25                  | 190                      | 247                         | -57                      |
| 2021-2022 | 0            | 3                | -3                     | 119            | 2                  | 7                    | 35                  | 163                      | 271                         | -108                     |
| 2022-2023 | 0            | 1                | -1                     | 133            | 5                  | 9                    | 52                  | 199                      | 254                         | -55                      |
| 2023-2024 | 1            | 3                | -2                     | 186            | 30                 | 17                   | 21                  | 254                      | 218                         | 36                       |
| Average   | 0            | 2                | -1                     | 146            | 16                 | 9                    | 33                  | 204                      | 262                         | -58                      |