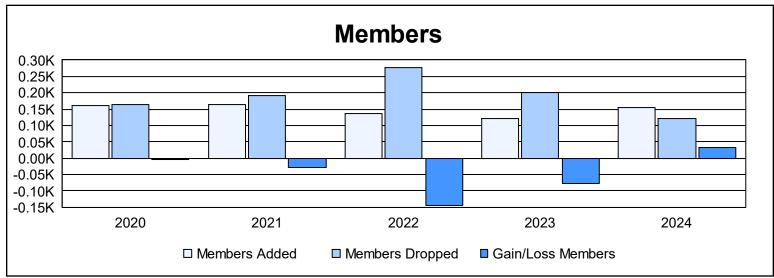

| Year      | New<br>Clubs | Dropped<br>Clubs | Gain/<br>Loss<br>Clubs | New<br>Members | Charter<br>Members | Reinstate<br>Members | Transfer<br>Members | Total<br>Member<br>Added | Total<br>Members<br>Dropped | Gain/<br>Loss<br>Members |
|-----------|--------------|------------------|------------------------|----------------|--------------------|----------------------|---------------------|--------------------------|-----------------------------|--------------------------|
| 2019-2020 | 0            | 0                | 0                      | 122            | 6                  | 4                    | 28                  | 160                      | 164                         | -4                       |
| 2020-2021 | 1            | 0                | 1                      | 123            | 18                 | 4                    | 19                  | 164                      | 191                         | -27                      |
| 2021-2022 | 0            | 2                | -2                     | 98             | 3                  | 12                   | 22                  | 135                      | 278                         | -143                     |
| 2022-2023 | 0            | 0                | 0                      | 93             | 2                  | 10                   | 17                  | 122                      | 200                         | -78                      |
| 2023-2024 | 1            | 3                | -2                     | 124            | 23                 | 3                    | 5                   | 155                      | 122                         | 33                       |
| Average   | 0            | 1                | -1                     | 112            | 10                 | 7                    | 18                  | 147                      | 191                         | -44                      |