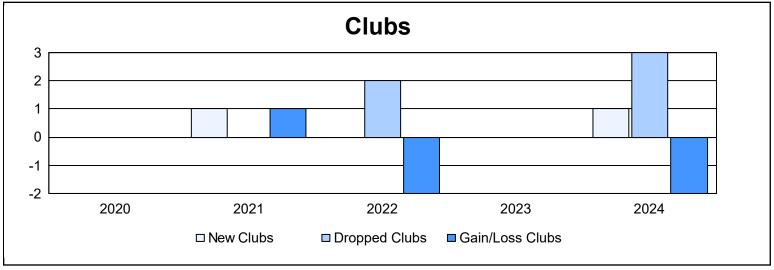

| Year      | New<br>Clubs | Dropped<br>Clubs | Gain/<br>Loss<br>Clubs | New<br>Members | Charter<br>Members | Reinstate<br>Members | Transfer<br>Members | Total<br>Member<br>Added | Total<br>Members<br>Dropped | Gain/<br>Loss<br>Members |
|-----------|--------------|------------------|------------------------|----------------|--------------------|----------------------|---------------------|--------------------------|-----------------------------|--------------------------|
| 2019-2020 | 0            | 0                | 0                      | 122            | 6                  | 4                    | 28                  | 160                      | 164                         | -4                       |
| 2020-2021 | 1            | 0                | 1                      | 123            | 18                 | 4                    | 19                  | 164                      | 191                         | -27                      |
| 2021-2022 | 0            | 2                | -2                     | 98             | 3                  | 12                   | 22                  | 135                      | 278                         | -143                     |
| 2022-2023 | 0            | 0                | 0                      | 93             | 2                  | 10                   | 17                  | 122                      | 200                         | -78                      |
| 2023-2024 | 1            | 3                | -2                     | 124            | 23                 | 3                    | 5                   | 155                      | 122                         | 33                       |
| Average   | 0            | 1                | -1                     | 112            | 10                 | 7                    | 18                  | 147                      | 191                         | -44                      |