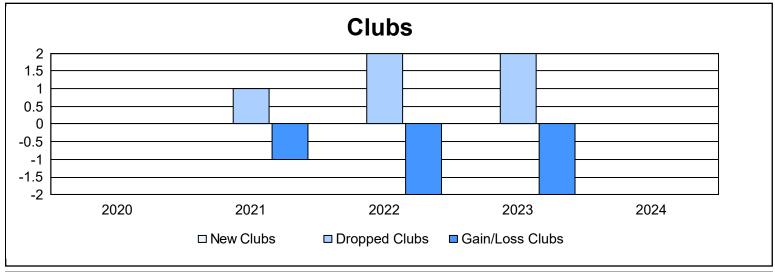

District 201V2 As of June 2024 Cumulative

| Year      | New<br>Clubs | Dropped<br>Clubs | Gain/<br>Loss<br>Clubs | New<br>Members | Charter<br>Members | Reinstate<br>Members | Transfer<br>Members | Total<br>Member<br>Added | Total<br>Members<br>Dropped | Gain/<br>Loss<br>Members |
|-----------|--------------|------------------|------------------------|----------------|--------------------|----------------------|---------------------|--------------------------|-----------------------------|--------------------------|
| 2019-2020 | 0            | 0                | 0                      | 85             | 1                  | 3                    | 19                  | 108                      | 191                         | -83                      |
| 2020-2021 | 0            | 1                | -1                     | 87             | 1                  | 8                    | 11                  | 107                      | 166                         | -59                      |
| 2021-2022 | 0            | 2                | -2                     | 101            | 1                  | 7                    | 20                  | 129                      | 193                         | -64                      |
| 2022-2023 | 0            | 2                | -2                     | 151            | 1                  | 2                    | 15                  | 169                      | 173                         | -4                       |
| 2023-2024 | 0            | 0                | 0                      | 136            | 0                  | 3                    | 11                  | 150                      | 187                         | -37                      |
| Average   | 0            | 1                | -1                     | 112            | 1                  | 5                    | 15                  | 133                      | 182                         | -49                      |