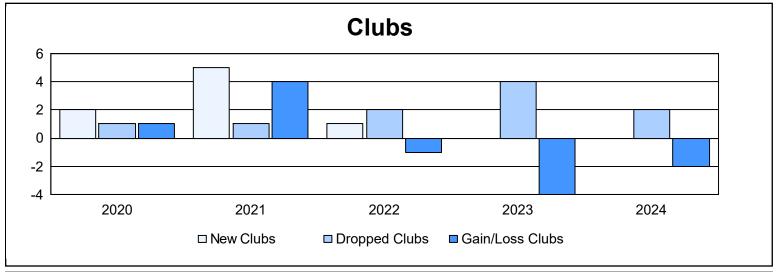

District 201V3 As of June 2024 Cumulative

| Year      | New<br>Clubs | Dropped<br>Clubs | Gain/<br>Loss<br>Clubs | New<br>Members | Charter<br>Members | Reinstate<br>Members | Transfer<br>Members | Total<br>Member<br>Added | Total<br>Members<br>Dropped | Gain/<br>Loss<br>Members |
|-----------|--------------|------------------|------------------------|----------------|--------------------|----------------------|---------------------|--------------------------|-----------------------------|--------------------------|
| 2019-2020 | 2            | 1                | 1                      | 124            | 46                 | 16                   | 14                  | 200                      | 193                         | 7                        |
| 2020-2021 | 5            | 1                | 4                      | 179            | 116                | 2                    | 4                   | 301                      | 216                         | 85                       |
| 2021-2022 | 1            | 2                | -1                     | 143            | 46                 | 4                    | 20                  | 213                      | 243                         | -30                      |
| 2022-2023 | 0            | 4                | -4                     | 113            | 3                  | 5                    | 24                  | 145                      | 292                         | -147                     |
| 2023-2024 | 0            | 2                | -2                     | 108            | 24                 | 12                   | 19                  | 163                      | 215                         | -52                      |
| Average   | 2            | 2                | 0                      | 133            | 47                 | 8                    | 16                  | 204                      | 232                         | -27                      |