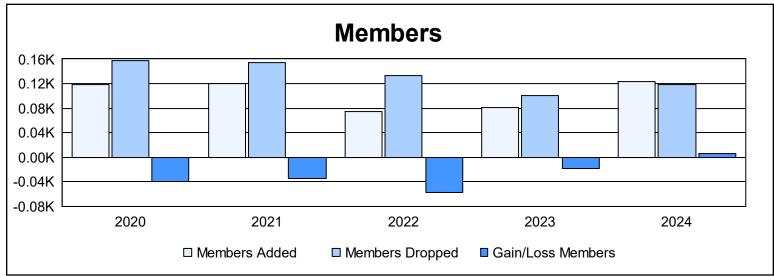

| Year      | New<br>Clubs | Dropped<br>Clubs | Gain/<br>Loss<br>Clubs | New<br>Members | Charter<br>Members | Reinstate<br>Members | Transfer<br>Members | Total<br>Member<br>Added | Total<br>Members<br>Dropped | Gain/<br>Loss<br>Members |
|-----------|--------------|------------------|------------------------|----------------|--------------------|----------------------|---------------------|--------------------------|-----------------------------|--------------------------|
| 2019-2020 | 0            | 1                | -1                     | 98             | 1                  | 6                    | 14                  | 119                      | 158                         | -39                      |
| 2020-2021 | 1            | 1                | 0                      | 77             | 25                 | 6                    | 12                  | 120                      | 154                         | -34                      |
| 2021-2022 | 0            | 2                | -2                     | 64             | 1                  | 2                    | 8                   | 75                       | 133                         | -58                      |
| 2022-2023 | 0            | 0                | 0                      | 77             | 0                  | 0                    | 4                   | 81                       | 100                         | -19                      |
| 2023-2024 | 0            | 0                | 0                      | 114            | 3                  | 3                    | 4                   | 124                      | 118                         | 6                        |
| Average   | 0            | 1                | -1                     | 86             | 6                  | 3                    | 8                   | 104                      | 133                         | -29                      |