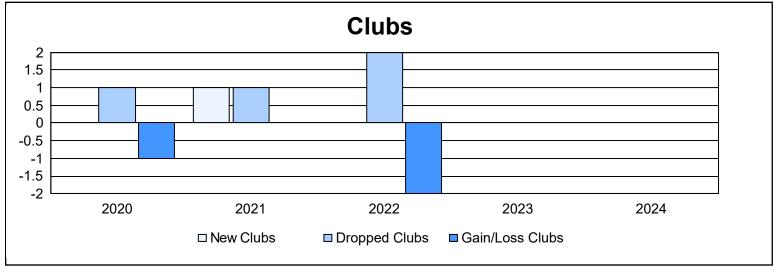

| Year      | New<br>Clubs | Dropped<br>Clubs | Gain/<br>Loss<br>Clubs | New<br>Members | Charter<br>Members | Reinstate<br>Members | Transfer<br>Members | Total<br>Member<br>Added | Total<br>Members<br>Dropped | Gain/<br>Loss<br>Members |
|-----------|--------------|------------------|------------------------|----------------|--------------------|----------------------|---------------------|--------------------------|-----------------------------|--------------------------|
| 2019-2020 | 0            | 1                | -1                     | 98             | 1                  | 6                    | 14                  | 119                      | 158                         | -39                      |
| 2020-2021 | 1            | 1                | 0                      | 77             | 25                 | 6                    | 12                  | 120                      | 154                         | -34                      |
| 2021-2022 | 0            | 2                | -2                     | 64             | 1                  | 2                    | 8                   | 75                       | 133                         | -58                      |
| 2022-2023 | 0            | 0                | 0                      | 77             | 0                  | 0                    | 4                   | 81                       | 100                         | -19                      |
| 2023-2024 | 0            | 0                | 0                      | 114            | 3                  | 3                    | 4                   | 124                      | 118                         | 6                        |
| Average   | 0            | 1                | -1                     | 86             | 6                  | 3                    | 8                   | 104                      | 133                         | -29                      |