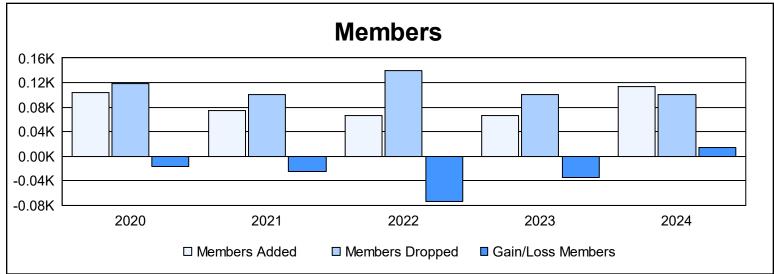

District 202 D As of June 2024 Cumulative

| Year      | New<br>Clubs | Dropped<br>Clubs | Gain/<br>Loss<br>Clubs | New<br>Members | Charter<br>Members | Reinstate<br>Members | Transfer<br>Members | Total<br>Member<br>Added | Total<br>Members<br>Dropped | Gain/<br>Loss<br>Members |
|-----------|--------------|------------------|------------------------|----------------|--------------------|----------------------|---------------------|--------------------------|-----------------------------|--------------------------|
| 2019-2020 | 1            | 0                | 1                      | 69             | 23                 | 1                    | 10                  | 103                      | 119                         | -16                      |
| 2020-2021 | 0            | 2                | -2                     | 67             | 0                  | 2                    | 6                   | 75                       | 100                         | -25                      |
| 2021-2022 | 0            | 2                | -2                     | 53             | 2                  | 0                    | 11                  | 66                       | 139                         | -73                      |
| 2022-2023 | 0            | 1                | -1                     | 55             | 2                  | 0                    | 9                   | 66                       | 100                         | -34                      |
| 2023-2024 | 1            | 1                | 0                      | 81             | 23                 | 4                    | 6                   | 114                      | 100                         | 14                       |
| Average   | 0            | 1                | -1                     | 65             | 10                 | 1                    | 8                   | 85                       | 112                         | -27                      |