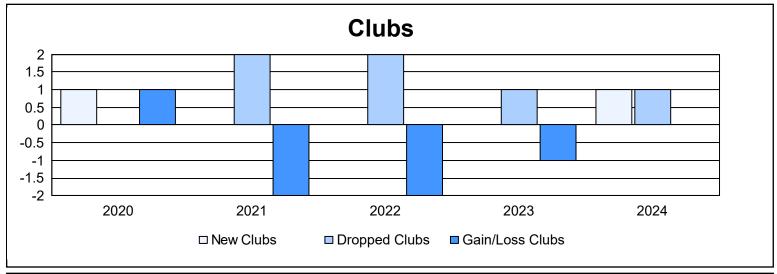

District 202 D As of June 2024 Cumulative

| Year      | New<br>Clubs | Dropped<br>Clubs | Gain/<br>Loss<br>Clubs | New<br>Members | Charter<br>Members | Reinstate<br>Members | Transfer<br>Members | Total<br>Member<br>Added | Total<br>Members<br>Dropped | Gain/<br>Loss<br>Members |
|-----------|--------------|------------------|------------------------|----------------|--------------------|----------------------|---------------------|--------------------------|-----------------------------|--------------------------|
| 2019-2020 | 1            | 0                | 1                      | 69             | 23                 | 1                    | 10                  | 103                      | 119                         | -16                      |
| 2020-2021 | 0            | 2                | -2                     | 67             | 0                  | 2                    | 6                   | 75                       | 100                         | -25                      |
| 2021-2022 | 0            | 2                | -2                     | 53             | 2                  | 0                    | 11                  | 66                       | 139                         | -73                      |
| 2022-2023 | 0            | 1                | -1                     | 55             | 2                  | 0                    | 9                   | 66                       | 100                         | -34                      |
| 2023-2024 | 1            | 1                | 0                      | 81             | 23                 | 4                    | 6                   | 114                      | 100                         | 14                       |
| Average   | 0            | 1                | -1                     | 65             | 10                 | 1                    | 8                   | 85                       | 112                         | -27                      |