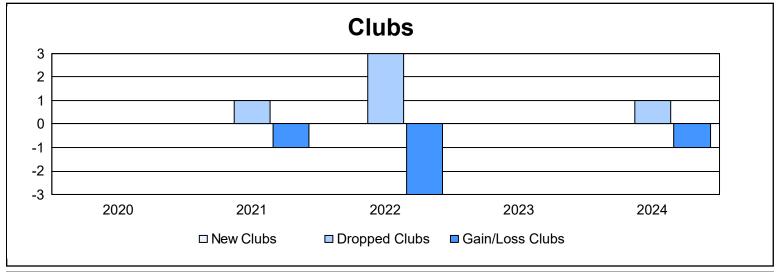

District 202 F

As of June 2024 Cumulative

| Year      | New<br>Clubs | Dropped<br>Clubs | Gain/<br>Loss<br>Clubs | New<br>Members | Charter<br>Members | Reinstate<br>Members | Transfer<br>Members | Total<br>Member<br>Added | Total<br>Members<br>Dropped | Gain/<br>Loss<br>Members |
|-----------|--------------|------------------|------------------------|----------------|--------------------|----------------------|---------------------|--------------------------|-----------------------------|--------------------------|
| 2019-2020 | 0            | 0                | 0                      | 72             | 0                  | 3                    | 8                   | 83                       | 124                         | -41                      |
| 2020-2021 | 0            | 1                | -1                     | 77             | 1                  | 2                    | 9                   | 89                       | 135                         | -46                      |
| 2021-2022 | 0            | 3                | -3                     | 59             | 1                  | 0                    | 13                  | 73                       | 130                         | -57                      |
| 2022-2023 | 0            | 0                | 0                      | 74             | 0                  | 2                    | 6                   | 82                       | 109                         | -27                      |
| 2023-2024 | 0            | 1                | -1                     | 83             | 0                  | 3                    | 7                   | 93                       | 116                         | -23                      |
| Average   | 0            | 1                | -1                     | 73             | 0                  | 2                    | 9                   | 84                       | 123                         | -39                      |