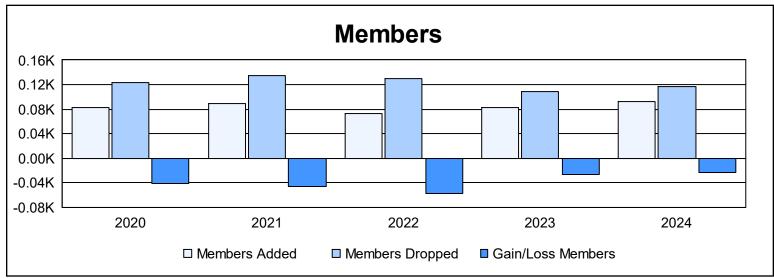

District 202 F

As of June 2024 Cumulative

| Year      | New<br>Clubs | Dropped<br>Clubs | Gain/<br>Loss<br>Clubs | New<br>Members | Charter<br>Members | Reinstate<br>Members | Transfer<br>Members | Total<br>Member<br>Added | Total<br>Members<br>Dropped | Gain/<br>Loss<br>Members |
|-----------|--------------|------------------|------------------------|----------------|--------------------|----------------------|---------------------|--------------------------|-----------------------------|--------------------------|
| 2019-2020 | 0            | 0                | 0                      | 72             | 0                  | 3                    | 8                   | 83                       | 124                         | -41                      |
| 2020-2021 | 0            | 1                | -1                     | 77             | 1                  | 2                    | 9                   | 89                       | 135                         | -46                      |
| 2021-2022 | 0            | 3                | -3                     | 59             | 1                  | 0                    | 13                  | 73                       | 130                         | -57                      |
| 2022-2023 | 0            | 0                | 0                      | 74             | 0                  | 2                    | 6                   | 82                       | 109                         | -27                      |
| 2023-2024 | 0            | 1                | -1                     | 83             | 0                  | 3                    | 7                   | 93                       | 116                         | -23                      |
| Average   | 0            | 1                | -1                     | 73             | 0                  | 2                    | 9                   | 84                       | 123                         | -39                      |