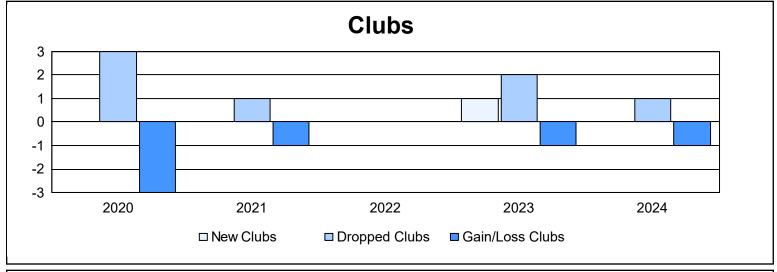

District 202 L As of June 2024 Cumulative

| Year      | New<br>Clubs | Dropped<br>Clubs | Gain/<br>Loss<br>Clubs | New<br>Members | Charter<br>Members | Reinstate<br>Members | Transfer<br>Members | Total<br>Member<br>Added | Total<br>Members<br>Dropped | Gain/<br>Loss<br>Members |
|-----------|--------------|------------------|------------------------|----------------|--------------------|----------------------|---------------------|--------------------------|-----------------------------|--------------------------|
| 2019-2020 | 0            | 3                | -3                     | 102            | 2                  | 5                    | 20                  | 129                      | 218                         | -89                      |
| 2020-2021 | 0            | 1                | -1                     | 126            | 1                  | 4                    | 21                  | 152                      | 162                         | -10                      |
| 2021-2022 | 0            | 0                | 0                      | 106            | 1                  | 2                    | 22                  | 131                      | 176                         | -45                      |
| 2022-2023 | 1            | 2                | -1                     | 86             | 22                 | 3                    | 26                  | 137                      | 233                         | -96                      |
| 2023-2024 | 0            | 1                | -1                     | 87             | 2                  | 13                   | 16                  | 118                      | 184                         | -66                      |
| Average   | 0            | 1                | -1                     | 101            | 6                  | 5                    | 21                  | 133                      | 195                         | -61                      |