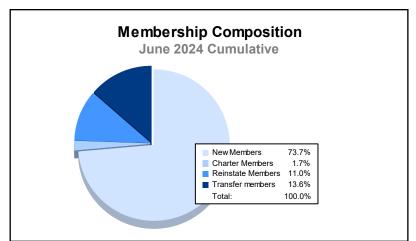

District 202 L As of June 2024 Cumulative

| Year      | New<br>Clubs | Dropped<br>Clubs | Gain/<br>Loss<br>Clubs | New<br>Members | Charter<br>Members | Reinstate<br>Members | Transfer<br>Members | Total<br>Member<br>Added | Total<br>Members<br>Dropped | Gain/<br>Loss<br>Members |
|-----------|--------------|------------------|------------------------|----------------|--------------------|----------------------|---------------------|--------------------------|-----------------------------|--------------------------|
| 2019-2020 | 0            | 3                | -3                     | 102            | 2                  | 5                    | 20                  | 129                      | 218                         | -89                      |
| 2020-2021 | 0            | 1                | -1                     | 126            | 1                  | 4                    | 21                  | 152                      | 162                         | -10                      |
| 2021-2022 | 0            | 0                | 0                      | 106            | 1                  | 2                    | 22                  | 131                      | 176                         | -45                      |
| 2022-2023 | 1            | 2                | -1                     | 86             | 22                 | 3                    | 26                  | 137                      | 233                         | -96                      |
| 2023-2024 | 0            | 1                | -1                     | 87             | 2                  | 13                   | 16                  | 118                      | 184                         | -66                      |
| Average   | 0            | 1                | -1                     | 101            | 6                  | 5                    | 21                  | 133                      | 195                         | -61                      |