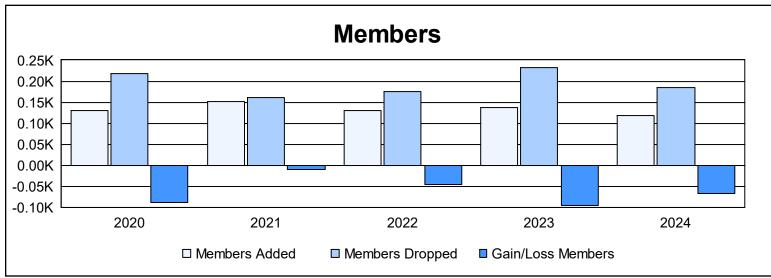

District 202 L As of June 2024 Cumulative

| Year      | New<br>Clubs | Dropped<br>Clubs | Gain/<br>Loss<br>Clubs | New<br>Members | Charter<br>Members | Reinstate<br>Members | Transfer<br>Members | Total<br>Member<br>Added | Total<br>Members<br>Dropped | Gain/<br>Loss<br>Members |
|-----------|--------------|------------------|------------------------|----------------|--------------------|----------------------|---------------------|--------------------------|-----------------------------|--------------------------|
| 2019-2020 | 0            | 3                | -3                     | 102            | 2                  | 5                    | 20                  | 129                      | 218                         | -89                      |
| 2020-2021 | 0            | 1                | -1                     | 126            | 1                  | 4                    | 21                  | 152                      | 162                         | -10                      |
| 2021-2022 | 0            | 0                | 0                      | 106            | 1                  | 2                    | 22                  | 131                      | 176                         | -45                      |
| 2022-2023 | 1            | 2                | -1                     | 86             | 22                 | 3                    | 26                  | 137                      | 233                         | -96                      |
| 2023-2024 | 0            | 1                | -1                     | 87             | 2                  | 13                   | 16                  | 118                      | 184                         | -66                      |
| Average   | 0            | 1                | -1                     | 101            | 6                  | 5                    | 21                  | 133                      | 195                         | -61                      |