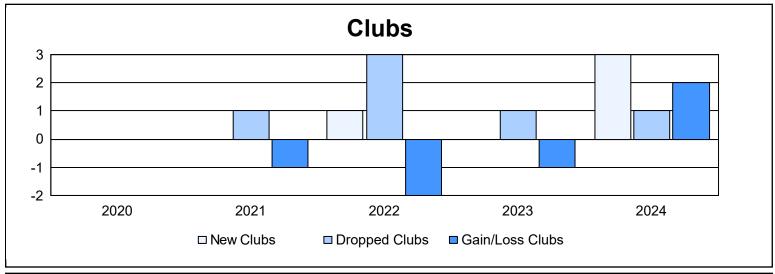

District 22 C

As of June 2024 Cumulative

| Year      | New<br>Clubs | Dropped<br>Clubs | Gain/<br>Loss<br>Clubs | New<br>Members | Charter<br>Members | Reinstate<br>Members | Transfer<br>Members | Total<br>Member<br>Added | Total<br>Members<br>Dropped | Gain/<br>Loss<br>Members |
|-----------|--------------|------------------|------------------------|----------------|--------------------|----------------------|---------------------|--------------------------|-----------------------------|--------------------------|
| 2019-2020 | 0            | 0                | 0                      | 81             | 2                  | 3                    | 9                   | 95                       | 151                         | -56                      |
| 2020-2021 | 0            | 1                | -1                     | 47             | 0                  | 5                    | 1                   | 53                       | 142                         | -89                      |
| 2021-2022 | 1            | 3                | -2                     | 92             | 27                 | 27                   | 3                   | 149                      | 201                         | -52                      |
| 2022-2023 | 0            | 1                | -1                     | 79             | 0                  | 5                    | 8                   | 92                       | 132                         | -40                      |
| 2023-2024 | 3            | 1                | 2                      | 108            | 73                 | 6                    | 4                   | 191                      | 137                         | 54                       |
| Average   | 1            | 1                | 0                      | 81             | 20                 | 9                    | 5                   | 116                      | 153                         | -37                      |