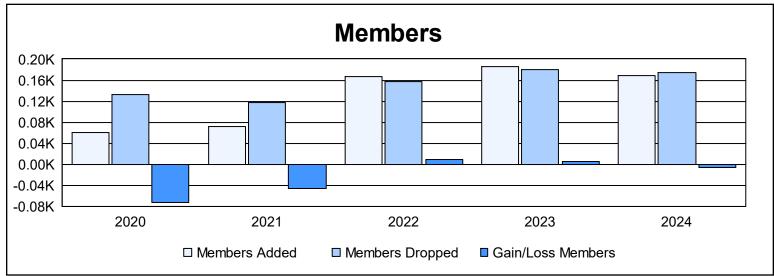

District 23 A As of June 2024 Cumulative

| Year      | New<br>Clubs | Dropped<br>Clubs | Gain/<br>Loss<br>Clubs | New<br>Members | Charter<br>Members | Reinstate<br>Members | Transfer<br>Members | Total<br>Member<br>Added | Total<br>Members<br>Dropped | Gain/<br>Loss<br>Members |
|-----------|--------------|------------------|------------------------|----------------|--------------------|----------------------|---------------------|--------------------------|-----------------------------|--------------------------|
| 2019-2020 | 0            | 1                | -1                     | 52             | 1                  | 4                    | 4                   | 61                       | 133                         | -72                      |
| 2020-2021 | 0            | 0                | 0                      | 64             | 2                  | 2                    | 3                   | 71                       | 118                         | -47                      |
| 2021-2022 | 0            | 1                | -1                     | 140            | 0                  | 19                   | 8                   | 167                      | 158                         | 9                        |
| 2022-2023 | 0            | 1                | -1                     | 144            | 13                 | 10                   | 18                  | 185                      | 180                         | 5                        |
| 2023-2024 | 1            | 1                | 0                      | 136            | 20                 | 4                    | 8                   | 168                      | 174                         | -6                       |
| Average   | 0            | 1                | -1                     | 107            | 7                  | 8                    | 8                   | 130                      | 153                         | -22                      |