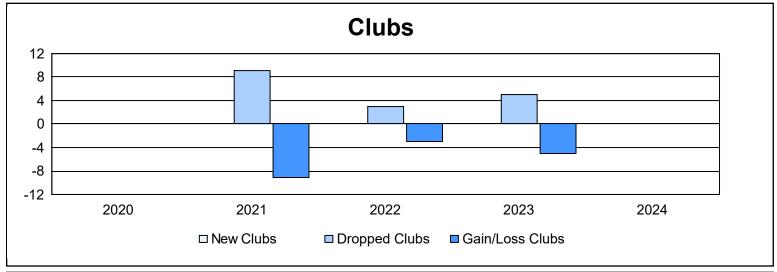

District 24 C

As of June 2024 Cumulative

| Year      | New<br>Clubs | Dropped<br>Clubs | Gain/<br>Loss<br>Clubs | New<br>Members | Charter<br>Members | Reinstate<br>Members | Transfer<br>Members | Total<br>Member<br>Added | Total<br>Members<br>Dropped | Gain/<br>Loss<br>Members |
|-----------|--------------|------------------|------------------------|----------------|--------------------|----------------------|---------------------|--------------------------|-----------------------------|--------------------------|
| 2019-2020 | 0            | 0                | 0                      | 98             | 1                  | 4                    | 1                   | 104                      | 167                         | -63                      |
| 2020-2021 | 0            | 9                | -9                     | 90             | 1                  | 4                    | 23                  | 118                      | 205                         | -87                      |
| 2021-2022 | 0            | 3                | -3                     | 84             | 0                  | 7                    | 6                   | 97                       | 192                         | -95                      |
| 2022-2023 | 0            | 5                | -5                     | 111            | 0                  | 3                    | 12                  | 126                      | 166                         | -40                      |
| 2023-2024 | 0            | 0                | 0                      | 148            | 1                  | 7                    | 11                  | 167                      | 140                         | 27                       |
| Average   | 0            | 3                | -3                     | 106            | 1                  | 5                    | 11                  | 122                      | 174                         | -52                      |