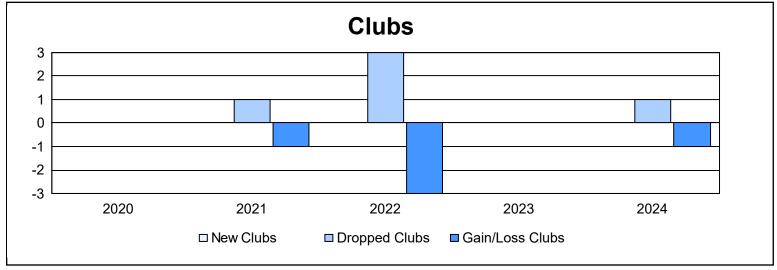

District 25 B As of June 2024 Cumulative

| Year      | New<br>Clubs | Dropped<br>Clubs | Gain/<br>Loss<br>Clubs | New<br>Members | Charter<br>Members | Reinstate<br>Members | Transfer<br>Members | Total<br>Member<br>Added | Total<br>Members<br>Dropped | Gain/<br>Loss<br>Members |
|-----------|--------------|------------------|------------------------|----------------|--------------------|----------------------|---------------------|--------------------------|-----------------------------|--------------------------|
| 2019-2020 | 0            | 0                | 0                      | 46             | 0                  | 9                    | 6                   | 61                       | 130                         | -69                      |
| 2020-2021 | 0            | 1                | -1                     | 53             | 0                  | 7                    | 17                  | 77                       | 176                         | -99                      |
| 2021-2022 | 0            | 3                | -3                     | 78             | 1                  | 60                   | 2                   | 141                      | 193                         | -52                      |
| 2022-2023 | 0            | 0                | 0                      | 55             | 0                  | 46                   | 1                   | 102                      | 95                          | 7                        |
| 2023-2024 | 0            | 1                | -1                     | 52             | 0                  | 7                    | 2                   | 61                       | 86                          | -25                      |
| Average   | 0            | 1                | -1                     | 57             | 0                  | 26                   | 6                   | 88                       | 136                         | -48                      |