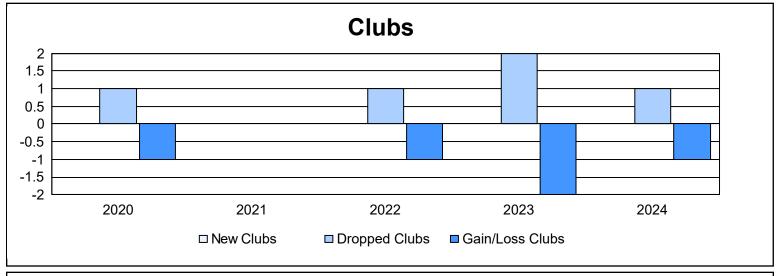

District 25 C

As of June 2024 Cumulative

| Year      | New<br>Clubs | Dropped<br>Clubs | Gain/<br>Loss<br>Clubs | New<br>Members | Charter<br>Members | Reinstate<br>Members | Transfer<br>Members | Total<br>Member<br>Added | Total<br>Members<br>Dropped | Gain/<br>Loss<br>Members |
|-----------|--------------|------------------|------------------------|----------------|--------------------|----------------------|---------------------|--------------------------|-----------------------------|--------------------------|
| 2019-2020 | 0            | 1                | -1                     | 85             | 2                  | 7                    | 6                   | 100                      | 146                         | -46                      |
| 2020-2021 | 0            | 0                | 0                      | 84             | 0                  | 15                   | 5                   | 104                      | 159                         | -55                      |
| 2021-2022 | 0            | 1                | -1                     | 122            | 0                  | 8                    | 7                   | 137                      | 136                         | 1                        |
| 2022-2023 | 0            | 2                | -2                     | 91             | 1                  | 26                   | 7                   | 125                      | 162                         | -37                      |
| 2023-2024 | 0            | 1                | -1                     | 85             | 0                  | 5                    | 3                   | 93                       | 127                         | -34                      |
| Average   | 0            | 1                | -1                     | 93             | 1                  | 12                   | 6                   | 112                      | 146                         | -34                      |