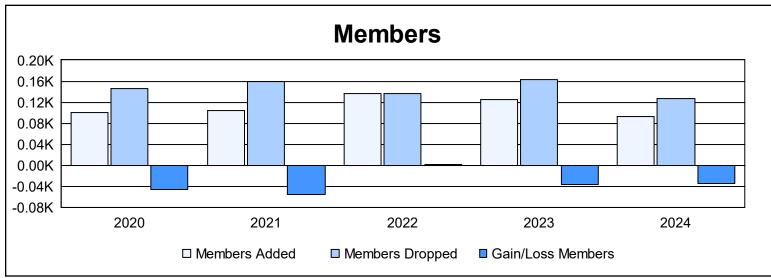

District 25 C

As of June 2024 Cumulative

| Year      | New<br>Clubs | Dropped<br>Clubs | Gain/<br>Loss<br>Clubs | New<br>Members | Charter<br>Members | Reinstate<br>Members | Transfer<br>Members | Total<br>Member<br>Added | Total<br>Members<br>Dropped | Gain/<br>Loss<br>Members |
|-----------|--------------|------------------|------------------------|----------------|--------------------|----------------------|---------------------|--------------------------|-----------------------------|--------------------------|
| 2019-2020 | 0            | 1                | -1                     | 85             | 2                  | 7                    | 6                   | 100                      | 146                         | -46                      |
| 2020-2021 | 0            | 0                | 0                      | 84             | 0                  | 15                   | 5                   | 104                      | 159                         | -55                      |
| 2021-2022 | 0            | 1                | -1                     | 122            | 0                  | 8                    | 7                   | 137                      | 136                         | 1                        |
| 2022-2023 | 0            | 2                | -2                     | 91             | 1                  | 26                   | 7                   | 125                      | 162                         | -37                      |
| 2023-2024 | 0            | 1                | -1                     | 85             | 0                  | 5                    | 3                   | 93                       | 127                         | -34                      |
| Average   | 0            | 1                | -1                     | 93             | 1                  | 12                   | 6                   | 112                      | 146                         | -34                      |