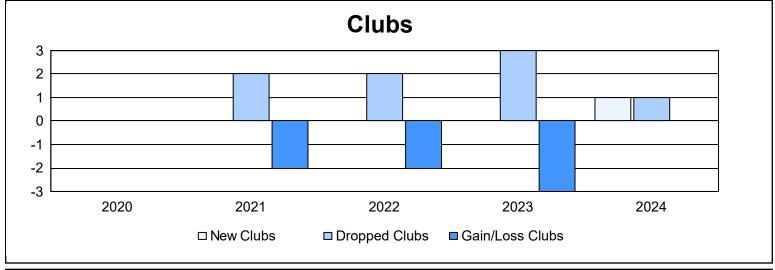

District 25 D

As of June 2024 Cumulative

| Year      | New<br>Clubs | Dropped<br>Clubs | Gain/<br>Loss<br>Clubs | New<br>Members | Charter<br>Members | Reinstate<br>Members | Transfer<br>Members | Total<br>Member<br>Added | Total<br>Members<br>Dropped | Gain/<br>Loss<br>Members |
|-----------|--------------|------------------|------------------------|----------------|--------------------|----------------------|---------------------|--------------------------|-----------------------------|--------------------------|
| 2019-2020 | 0            | 0                | 0                      | 90             | 0                  | 3                    | 9                   | 102                      | 136                         | -34                      |
| 2020-2021 | 0            | 2                | -2                     | 90             | 1                  | 2                    | 4                   | 97                       | 114                         | -17                      |
| 2021-2022 | 0            | 2                | -2                     | 96             | 0                  | 2                    | 2                   | 100                      | 134                         | -34                      |
| 2022-2023 | 0            | 3                | -3                     | 102            | 0                  | 8                    | 6                   | 116                      | 147                         | -31                      |
| 2023-2024 | 1            | 1                | 0                      | 93             | 21                 | 7                    | 4                   | 125                      | 116                         | 9                        |
| Average   | 0            | 2                | -1                     | 94             | 4                  | 4                    | 5                   | 108                      | 129                         | -21                      |