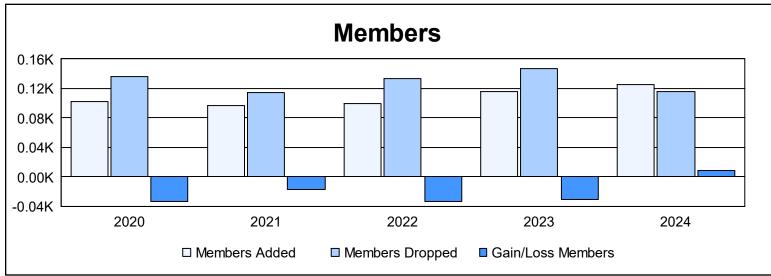

District 25 D

As of June 2024 Cumulative

| Year      | New<br>Clubs | Dropped<br>Clubs | Gain/<br>Loss<br>Clubs | New<br>Members | Charter<br>Members | Reinstate<br>Members | Transfer<br>Members | Total<br>Member<br>Added | Total<br>Members<br>Dropped | Gain/<br>Loss<br>Members |
|-----------|--------------|------------------|------------------------|----------------|--------------------|----------------------|---------------------|--------------------------|-----------------------------|--------------------------|
| 2019-2020 | 0            | 0                | 0                      | 90             | 0                  | 3                    | 9                   | 102                      | 136                         | -34                      |
| 2020-2021 | 0            | 2                | -2                     | 90             | 1                  | 2                    | 4                   | 97                       | 114                         | -17                      |
| 2021-2022 | 0            | 2                | -2                     | 96             | 0                  | 2                    | 2                   | 100                      | 134                         | -34                      |
| 2022-2023 | 0            | 3                | -3                     | 102            | 0                  | 8                    | 6                   | 116                      | 147                         | -31                      |
| 2023-2024 | 1            | 1                | 0                      | 93             | 21                 | 7                    | 4                   | 125                      | 116                         | 9                        |
| Average   | 0            | 2                | -1                     | 94             | 4                  | 4                    | 5                   | 108                      | 129                         | -21                      |