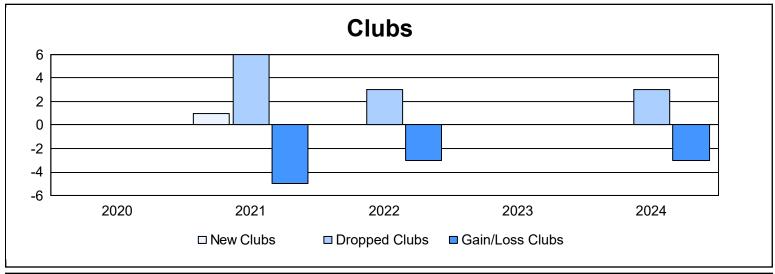

District 25 E As of June 2024 Cumulative

| Year      | New<br>Clubs | Dropped<br>Clubs | Gain/<br>Loss<br>Clubs | New<br>Members | Charter<br>Members | Reinstate<br>Members | Transfer<br>Members | Total<br>Member<br>Added | Total<br>Members<br>Dropped | Gain/<br>Loss<br>Members |
|-----------|--------------|------------------|------------------------|----------------|--------------------|----------------------|---------------------|--------------------------|-----------------------------|--------------------------|
| 2019-2020 | 0            | 0                | 0                      | 72             | 0                  | 9                    | 1                   | 82                       | 108                         | -26                      |
| 2020-2021 | 1            | 6                | -5                     | 69             | 38                 | 6                    | 24                  | 137                      | 214                         | -77                      |
| 2021-2022 | 0            | 3                | -3                     | 118            | 1                  | 3                    | 5                   | 127                      | 196                         | -69                      |
| 2022-2023 | 0            | 0                | 0                      | 78             | 0                  | 7                    | 1                   | 86                       | 143                         | -57                      |
| 2023-2024 | 0            | 3                | -3                     | 104            | 0                  | 3                    | 14                  | 121                      | 190                         | -69                      |
| Average   | 0            | 2                | -2                     | 88             | 8                  | 6                    | 9                   | 111                      | 170                         | -60                      |