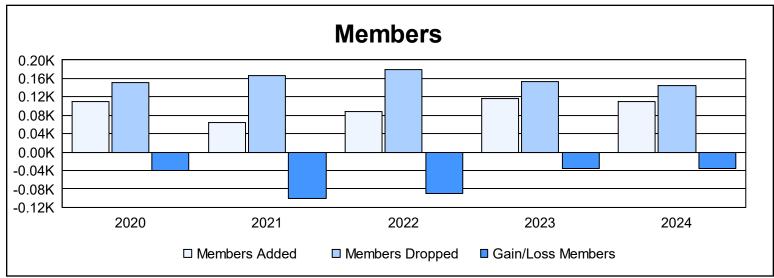

| Year      | New<br>Clubs | Dropped<br>Clubs | Gain/<br>Loss<br>Clubs | New<br>Members | Charter<br>Members | Reinstate<br>Members | Transfer<br>Members | Total<br>Member<br>Added | Total<br>Members<br>Dropped | Gain/<br>Loss<br>Members |
|-----------|--------------|------------------|------------------------|----------------|--------------------|----------------------|---------------------|--------------------------|-----------------------------|--------------------------|
| 2019-2020 | 0            | 1                | -1                     | 82             | 11                 | 12                   | 5                   | 110                      | 151                         | -41                      |
| 2020-2021 | 0            | 0                | 0                      | 50             | 0                  | 4                    | 11                  | 65                       | 166                         | -101                     |
| 2021-2022 | 0            | 3                | -3                     | 71             | 0                  | 14                   | 4                   | 89                       | 179                         | -90                      |
| 2022-2023 | 0            | 3                | -3                     | 91             | 1                  | 4                    | 21                  | 117                      | 153                         | -36                      |
| 2023-2024 | 0            | 1                | -1                     | 97             | 0                  | 10                   | 2                   | 109                      | 144                         | -35                      |
| Average   | 0            | 2                | -2                     | 78             | 2                  | 9                    | 9                   | 98                       | 159                         | -61                      |