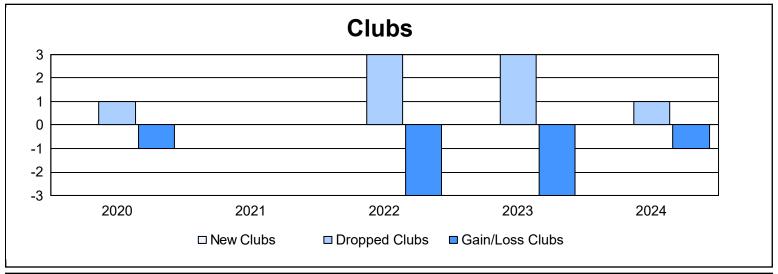

| Year      | New<br>Clubs | Dropped<br>Clubs | Gain/<br>Loss<br>Clubs | New<br>Members | Charter<br>Members | Reinstate<br>Members | Transfer<br>Members | Total<br>Member<br>Added | Total<br>Members<br>Dropped | Gain/<br>Loss<br>Members |
|-----------|--------------|------------------|------------------------|----------------|--------------------|----------------------|---------------------|--------------------------|-----------------------------|--------------------------|
| 2019-2020 | 0            | 1                | -1                     | 82             | 11                 | 12                   | 5                   | 110                      | 151                         | -41                      |
| 2020-2021 | 0            | 0                | 0                      | 50             | 0                  | 4                    | 11                  | 65                       | 166                         | -101                     |
| 2021-2022 | 0            | 3                | -3                     | 71             | 0                  | 14                   | 4                   | 89                       | 179                         | -90                      |
| 2022-2023 | 0            | 3                | -3                     | 91             | 1                  | 4                    | 21                  | 117                      | 153                         | -36                      |
| 2023-2024 | 0            | 1                | -1                     | 97             | 0                  | 10                   | 2                   | 109                      | 144                         | -35                      |
| Average   | 0            | 2                | -2                     | 78             | 2                  | 9                    | 9                   | 98                       | 159                         | -61                      |