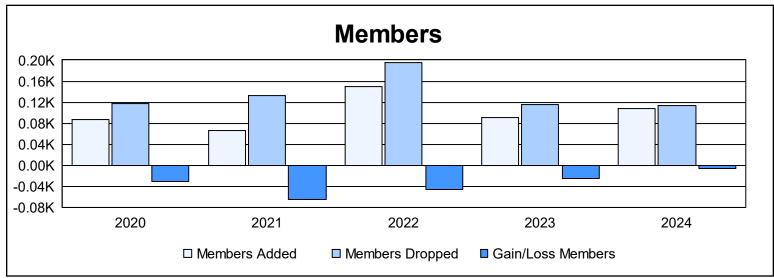

District 26 M3 As of June 2024 Cumulative

| Year      | New<br>Clubs | Dropped<br>Clubs | Gain/<br>Loss<br>Clubs | New<br>Members | Charter<br>Members | Reinstate<br>Members | Transfer<br>Members | Total<br>Member<br>Added | Total<br>Members<br>Dropped | Gain/<br>Loss<br>Members |
|-----------|--------------|------------------|------------------------|----------------|--------------------|----------------------|---------------------|--------------------------|-----------------------------|--------------------------|
| 2019-2020 | 0            | 1                | -1                     | 75             | 1                  | 3                    | 7                   | 86                       | 117                         | -31                      |
| 2020-2021 | 0            | 1                | -1                     | 60             | 0                  | 2                    | 4                   | 66                       | 132                         | -66                      |
| 2021-2022 | 1            | 4                | -3                     | 94             | 25                 | 18                   | 12                  | 149                      | 196                         | -47                      |
| 2022-2023 | 0            | 1                | -1                     | 83             | 2                  | 3                    | 3                   | 91                       | 116                         | -25                      |
| 2023-2024 | 0            | 2                | -2                     | 102            | 0                  | 3                    | 2                   | 107                      | 113                         | -6                       |
| Average   | 0            | 2                | -2                     | 83             | 6                  | 6                    | 6                   | 100                      | 135                         | -35                      |