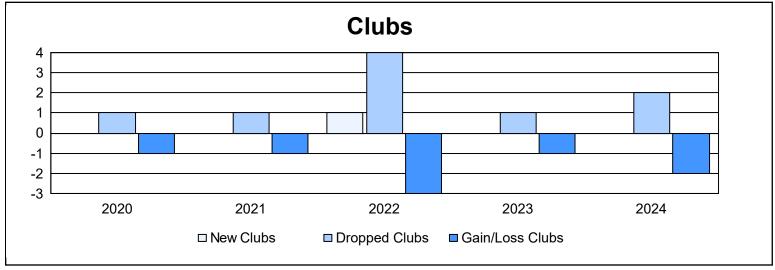

District 26 M3 As of June 2024 Cumulative

| Year      | New<br>Clubs | Dropped<br>Clubs | Gain/<br>Loss<br>Clubs | New<br>Members | Charter<br>Members | Reinstate<br>Members | Transfer<br>Members | Total<br>Member<br>Added | Total<br>Members<br>Dropped | Gain/<br>Loss<br>Members |
|-----------|--------------|------------------|------------------------|----------------|--------------------|----------------------|---------------------|--------------------------|-----------------------------|--------------------------|
| 2019-2020 | 0            | 1                | -1                     | 75             | 1                  | 3                    | 7                   | 86                       | 117                         | -31                      |
| 2020-2021 | 0            | 1                | -1                     | 60             | 0                  | 2                    | 4                   | 66                       | 132                         | -66                      |
| 2021-2022 | 1            | 4                | -3                     | 94             | 25                 | 18                   | 12                  | 149                      | 196                         | -47                      |
| 2022-2023 | 0            | 1                | -1                     | 83             | 2                  | 3                    | 3                   | 91                       | 116                         | -25                      |
| 2023-2024 | 0            | 2                | -2                     | 102            | 0                  | 3                    | 2                   | 107                      | 113                         | -6                       |
| Average   | 0            | 2                | -2                     | 83             | 6                  | 6                    | 6                   | 100                      | 135                         | -35                      |