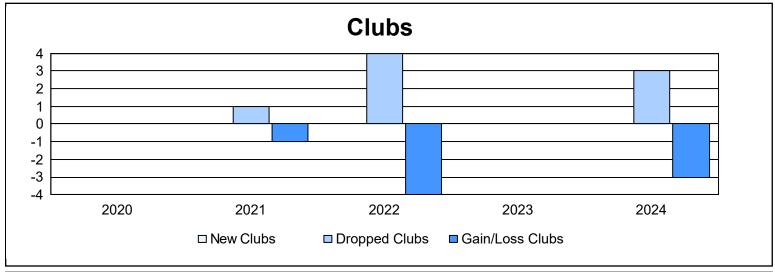

District 26 M4 As of June 2024 Cumulative

| Year      | New<br>Clubs | Dropped<br>Clubs | Gain/<br>Loss<br>Clubs | New<br>Members | Charter<br>Members | Reinstate<br>Members | Transfer<br>Members | Total<br>Member<br>Added | Total<br>Members<br>Dropped | Gain/<br>Loss<br>Members |
|-----------|--------------|------------------|------------------------|----------------|--------------------|----------------------|---------------------|--------------------------|-----------------------------|--------------------------|
| 2019-2020 | 0            | 0                | 0                      | 55             | 0                  | 0                    | 1                   | 56                       | 103                         | -47                      |
| 2020-2021 | 0            | 1                | -1                     | 62             | 0                  | 2                    | 1                   | 65                       | 154                         | -89                      |
| 2021-2022 | 0            | 4                | -4                     | 97             | 0                  | 4                    | 4                   | 105                      | 133                         | -28                      |
| 2022-2023 | 0            | 0                | 0                      | 66             | 4                  | 6                    | 2                   | 78                       | 93                          | -15                      |
| 2023-2024 | 0            | 3                | -3                     | 63             | 0                  | 7                    | 12                  | 82                       | 177                         | -95                      |
| Average   | 0            | 2                | -2                     | 69             | 1                  | 4                    | 4                   | 77                       | 132                         | -55                      |