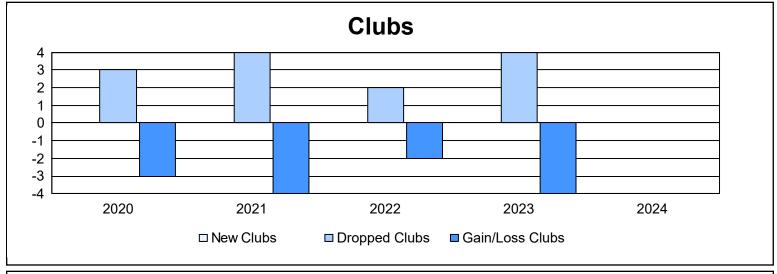

| Year      | New<br>Clubs | Dropped<br>Clubs | Gain/<br>Loss<br>Clubs | New<br>Members | Charter<br>Members | Reinstate<br>Members | Transfer<br>Members | Total<br>Member<br>Added | Total<br>Members<br>Dropped | Gain/<br>Loss<br>Members |
|-----------|--------------|------------------|------------------------|----------------|--------------------|----------------------|---------------------|--------------------------|-----------------------------|--------------------------|
| 2019-2020 | 0            | 3                | -3                     | 53             | 0                  | 3                    | 2                   | 58                       | 162                         | -104                     |
| 2020-2021 | 0            | 4                | -4                     | 54             | 5                  | 5                    | 7                   | 71                       | 185                         | -114                     |
| 2021-2022 | 0            | 2                | -2                     | 78             | 2                  | 6                    | 5                   | 91                       | 117                         | -26                      |
| 2022-2023 | 0            | 4                | -4                     | 78             | 2                  | 1                    | 8                   | 89                       | 138                         | -49                      |
| 2023-2024 | 0            | 0                | 0                      | 66             | 0                  | 4                    | 3                   | 73                       | 103                         | -30                      |
| Average   | 0            | 3                | -3                     | 66             | 2                  | 4                    | 5                   | 76                       | 141                         | -65                      |