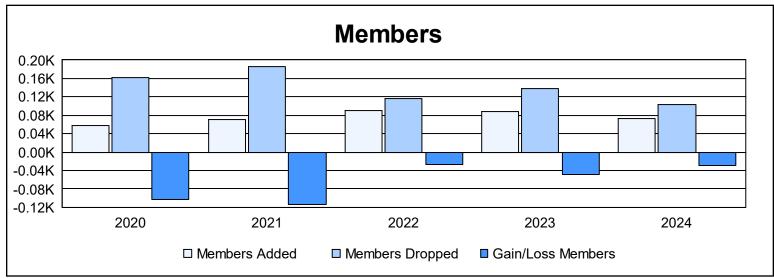

| Year      | New<br>Clubs | Dropped<br>Clubs | Gain/<br>Loss<br>Clubs | New<br>Members | Charter<br>Members | Reinstate<br>Members | Transfer<br>Members | Total<br>Member<br>Added | Total<br>Members<br>Dropped | Gain/<br>Loss<br>Members |
|-----------|--------------|------------------|------------------------|----------------|--------------------|----------------------|---------------------|--------------------------|-----------------------------|--------------------------|
| 2019-2020 | 0            | 3                | -3                     | 53             | 0                  | 3                    | 2                   | 58                       | 162                         | -104                     |
| 2020-2021 | 0            | 4                | -4                     | 54             | 5                  | 5                    | 7                   | 71                       | 185                         | -114                     |
| 2021-2022 | 0            | 2                | -2                     | 78             | 2                  | 6                    | 5                   | 91                       | 117                         | -26                      |
| 2022-2023 | 0            | 4                | -4                     | 78             | 2                  | 1                    | 8                   | 89                       | 138                         | -49                      |
| 2023-2024 | 0            | 0                | 0                      | 66             | 0                  | 4                    | 3                   | 73                       | 103                         | -30                      |
| Average   | 0            | 3                | -3                     | 66             | 2                  | 4                    | 5                   | 76                       | 141                         | -65                      |