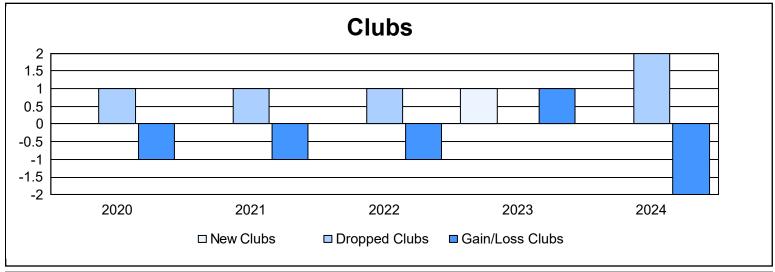

District 26 M6 As of June 2024 Cumulative

| Year      | New<br>Clubs | Dropped<br>Clubs | Gain/<br>Loss<br>Clubs | New<br>Members | Charter<br>Members | Reinstate<br>Members | Transfer<br>Members | Total<br>Member<br>Added | Total<br>Members<br>Dropped | Gain/<br>Loss<br>Members |
|-----------|--------------|------------------|------------------------|----------------|--------------------|----------------------|---------------------|--------------------------|-----------------------------|--------------------------|
| 2019-2020 | 0            | 1                | -1                     | 63             | 0                  | 3                    | 12                  | 78                       | 120                         | -42                      |
| 2020-2021 | 0            | 1                | -1                     | 94             | 0                  | 3                    | 3                   | 100                      | 141                         | -41                      |
| 2021-2022 | 0            | 1                | -1                     | 107            | 0                  | 8                    | 2                   | 117                      | 99                          | 18                       |
| 2022-2023 | 1            | 0                | 1                      | 102            | 23                 | 3                    | 5                   | 133                      | 110                         | 23                       |
| 2023-2024 | 0            | 2                | -2                     | 90             | 3                  | 5                    | 2                   | 100                      | 170                         | -70                      |
| Average   | 0            | 1                | -1                     | 91             | 5                  | 4                    | 5                   | 106                      | 128                         | -22                      |