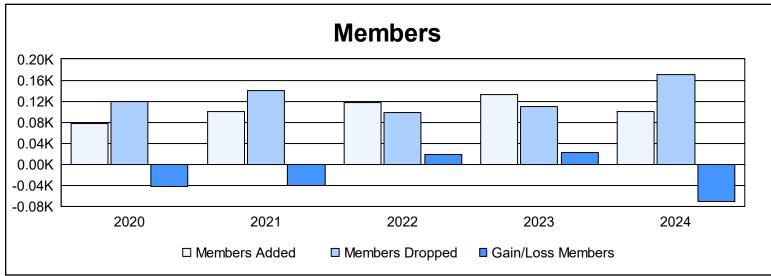

District 26 M6 As of June 2024 Cumulative

| Year      | New<br>Clubs | Dropped<br>Clubs | Gain/<br>Loss<br>Clubs | New<br>Members | Charter<br>Members | Reinstate<br>Members | Transfer<br>Members | Total<br>Member<br>Added | Total<br>Members<br>Dropped | Gain/<br>Loss<br>Members |
|-----------|--------------|------------------|------------------------|----------------|--------------------|----------------------|---------------------|--------------------------|-----------------------------|--------------------------|
| 2019-2020 | 0            | 1                | -1                     | 63             | 0                  | 3                    | 12                  | 78                       | 120                         | -42                      |
| 2020-2021 | 0            | 1                | -1                     | 94             | 0                  | 3                    | 3                   | 100                      | 141                         | -41                      |
| 2021-2022 | 0            | 1                | -1                     | 107            | 0                  | 8                    | 2                   | 117                      | 99                          | 18                       |
| 2022-2023 | 1            | 0                | 1                      | 102            | 23                 | 3                    | 5                   | 133                      | 110                         | 23                       |
| 2023-2024 | 0            | 2                | -2                     | 90             | 3                  | 5                    | 2                   | 100                      | 170                         | -70                      |
| Average   | 0            | 1                | -1                     | 91             | 5                  | 4                    | 5                   | 106                      | 128                         | -22                      |