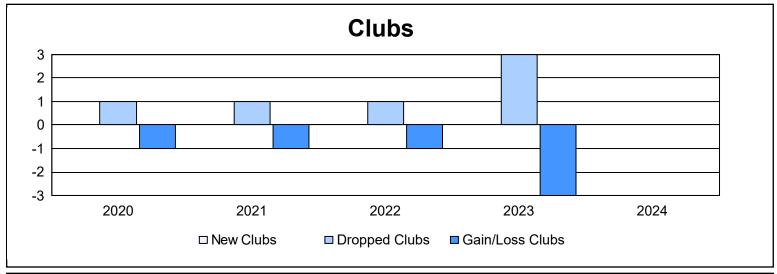

District 26 M7 As of June 2024 Cumulative

| Year      | New<br>Clubs | Dropped<br>Clubs | Gain/<br>Loss<br>Clubs | New<br>Members | Charter<br>Members | Reinstate<br>Members | Transfer<br>Members | Total<br>Member<br>Added | Total<br>Members<br>Dropped | Gain/<br>Loss<br>Members |
|-----------|--------------|------------------|------------------------|----------------|--------------------|----------------------|---------------------|--------------------------|-----------------------------|--------------------------|
| 2019-2020 | 0            | 1                | -1                     | 49             | 0                  | 4                    | 0                   | 53                       | 107                         | -54                      |
| 2020-2021 | 0            | 1                | -1                     | 52             | 0                  | 5                    | 1                   | 58                       | 118                         | -60                      |
| 2021-2022 | 0            | 1                | -1                     | 95             | 0                  | 7                    | 3                   | 105                      | 138                         | -33                      |
| 2022-2023 | 0            | 3                | -3                     | 72             | 0                  | 6                    | 5                   | 83                       | 154                         | -71                      |
| 2023-2024 | 0            | 0                | 0                      | 53             | 0                  | 0                    | 2                   | 55                       | 112                         | -57                      |
| Average   | 0            | 1                | -1                     | 64             | 0                  | 4                    | 2                   | 71                       | 126                         | -55                      |