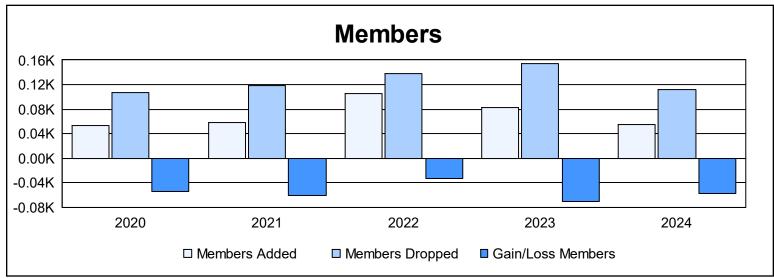

District 26 M7 As of June 2024 Cumulative

| Year      | New<br>Clubs | Dropped<br>Clubs | Gain/<br>Loss<br>Clubs | New<br>Members | Charter<br>Members | Reinstate<br>Members | Transfer<br>Members | Total<br>Member<br>Added | Total<br>Members<br>Dropped | Gain/<br>Loss<br>Members |
|-----------|--------------|------------------|------------------------|----------------|--------------------|----------------------|---------------------|--------------------------|-----------------------------|--------------------------|
| 2019-2020 | 0            | 1                | -1                     | 49             | 0                  | 4                    | 0                   | 53                       | 107                         | -54                      |
| 2020-2021 | 0            | 1                | -1                     | 52             | 0                  | 5                    | 1                   | 58                       | 118                         | -60                      |
| 2021-2022 | 0            | 1                | -1                     | 95             | 0                  | 7                    | 3                   | 105                      | 138                         | -33                      |
| 2022-2023 | 0            | 3                | -3                     | 72             | 0                  | 6                    | 5                   | 83                       | 154                         | -71                      |
| 2023-2024 | 0            | 0                | 0                      | 53             | 0                  | 0                    | 2                   | 55                       | 112                         | -57                      |
| Average   | 0            | 1                | -1                     | 64             | 0                  | 4                    | 2                   | 71                       | 126                         | -55                      |