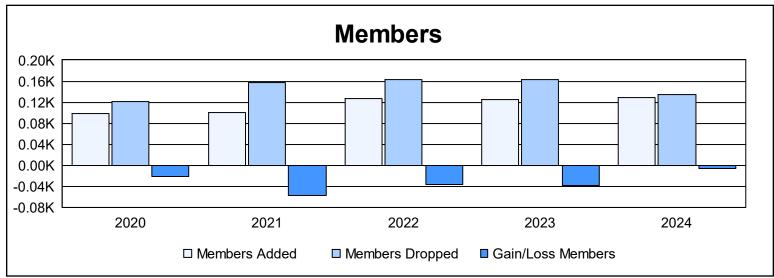

District 27 A2 As of June 2024 Cumulative

| Year      | New<br>Clubs | Dropped<br>Clubs | Gain/<br>Loss<br>Clubs | New<br>Members | Charter<br>Members | Reinstate<br>Members | Transfer<br>Members | Total<br>Member<br>Added | Total<br>Members<br>Dropped | Gain/<br>Loss<br>Members |
|-----------|--------------|------------------|------------------------|----------------|--------------------|----------------------|---------------------|--------------------------|-----------------------------|--------------------------|
| 2019-2020 | 0            | 0                | 0                      | 89             | 1                  | 3                    | 6                   | 99                       | 121                         | -22                      |
| 2020-2021 | 0            | 1                | -1                     | 98             | 0                  | 3                    | 0                   | 101                      | 158                         | -57                      |
| 2021-2022 | 0            | 2                | -2                     | 98             | 1                  | 7                    | 21                  | 127                      | 163                         | -36                      |
| 2022-2023 | 1            | 0                | 1                      | 89             | 22                 | 5                    | 9                   | 125                      | 163                         | -38                      |
| 2023-2024 | 0            | 0                | 0                      | 98             | 8                  | 3                    | 19                  | 128                      | 134                         | -6                       |
| Average   | 0            | 1                | 0                      | 94             | 6                  | 4                    | 11                  | 116                      | 148                         | -32                      |