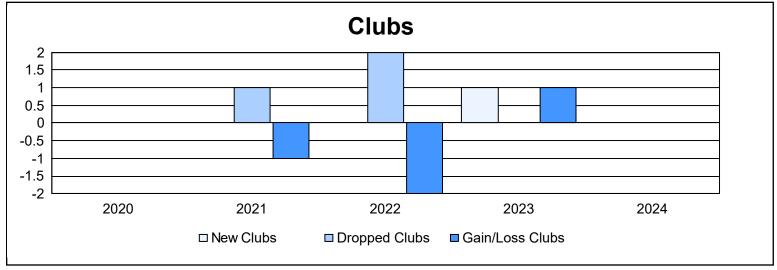

District 27 A2 As of June 2024 Cumulative

| Year      | New<br>Clubs | Dropped<br>Clubs | Gain/<br>Loss<br>Clubs | New<br>Members | Charter<br>Members | Reinstate<br>Members | Transfer<br>Members | Total<br>Member<br>Added | Total<br>Members<br>Dropped | Gain/<br>Loss<br>Members |
|-----------|--------------|------------------|------------------------|----------------|--------------------|----------------------|---------------------|--------------------------|-----------------------------|--------------------------|
| 2019-2020 | 0            | 0                | 0                      | 89             | 1                  | 3                    | 6                   | 99                       | 121                         | -22                      |
| 2020-2021 | 0            | 1                | -1                     | 98             | 0                  | 3                    | 0                   | 101                      | 158                         | -57                      |
| 2021-2022 | 0            | 2                | -2                     | 98             | 1                  | 7                    | 21                  | 127                      | 163                         | -36                      |
| 2022-2023 | 1            | 0                | 1                      | 89             | 22                 | 5                    | 9                   | 125                      | 163                         | -38                      |
| 2023-2024 | 0            | 0                | 0                      | 98             | 8                  | 3                    | 19                  | 128                      | 134                         | -6                       |
| Average   | 0            | 1                | 0                      | 94             | 6                  | 4                    | 11                  | 116                      | 148                         | -32                      |