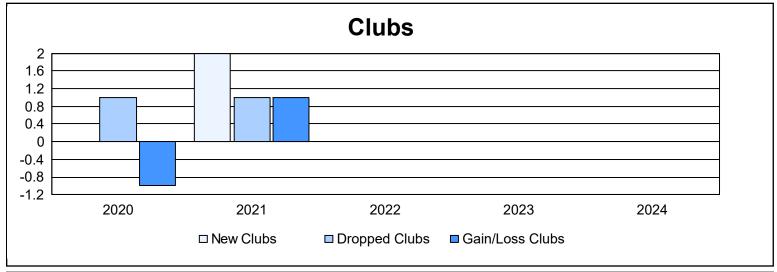

District 27 B2 As of June 2024 Cumulative

| Year      | New<br>Clubs | Dropped<br>Clubs | Gain/<br>Loss<br>Clubs | New<br>Members | Charter<br>Members | Reinstate<br>Members | Transfer<br>Members | Total<br>Member<br>Added | Total<br>Members<br>Dropped | Gain/<br>Loss<br>Members |
|-----------|--------------|------------------|------------------------|----------------|--------------------|----------------------|---------------------|--------------------------|-----------------------------|--------------------------|
| 2019-2020 | 0            | 1                | -1                     | 151            | 0                  | 2                    | 16                  | 169                      | 212                         | -43                      |
| 2020-2021 | 2            | 1                | 1                      | 141            | 81                 | 4                    | 3                   | 229                      | 225                         | 4                        |
| 2021-2022 | 0            | 0                | 0                      | 158            | 0                  | 8                    | 9                   | 175                      | 201                         | -26                      |
| 2022-2023 | 0            | 0                | 0                      | 175            | 0                  | 7                    | 3                   | 185                      | 175                         | 10                       |
| 2023-2024 | 0            | 0                | 0                      | 130            | 0                  | 5                    | 2                   | 137                      | 191                         | -54                      |
| Average   | 0            | 0                | 0                      | 151            | 16                 | 5                    | 7                   | 179                      | 201                         | -22                      |