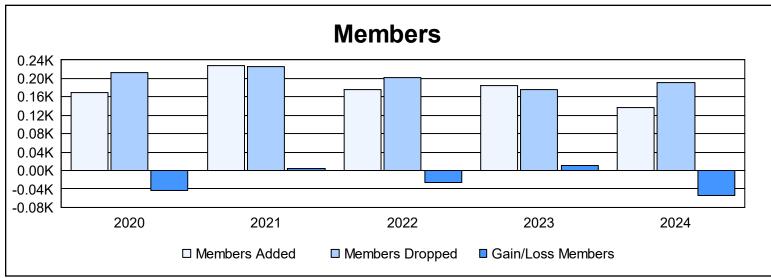

District 27 B2 As of June 2024 Cumulative

| Year      | New<br>Clubs | Dropped<br>Clubs | Gain/<br>Loss<br>Clubs | New<br>Members | Charter<br>Members | Reinstate<br>Members | Transfer<br>Members | Total<br>Member<br>Added | Total<br>Members<br>Dropped | Gain/<br>Loss<br>Members |
|-----------|--------------|------------------|------------------------|----------------|--------------------|----------------------|---------------------|--------------------------|-----------------------------|--------------------------|
| 2019-2020 | 0            | 1                | -1                     | 151            | 0                  | 2                    | 16                  | 169                      | 212                         | -43                      |
| 2020-2021 | 2            | 1                | 1                      | 141            | 81                 | 4                    | 3                   | 229                      | 225                         | 4                        |
| 2021-2022 | 0            | 0                | 0                      | 158            | 0                  | 8                    | 9                   | 175                      | 201                         | -26                      |
| 2022-2023 | 0            | 0                | 0                      | 175            | 0                  | 7                    | 3                   | 185                      | 175                         | 10                       |
| 2023-2024 | 0            | 0                | 0                      | 130            | 0                  | 5                    | 2                   | 137                      | 191                         | -54                      |
| Average   | 0            | 0                | 0                      | 151            | 16                 | 5                    | 7                   | 179                      | 201                         | -22                      |