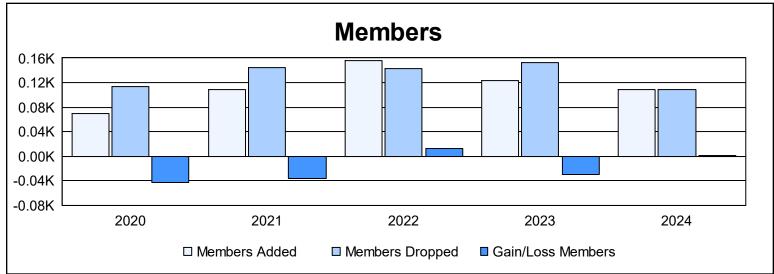

District 27 C1 As of June 2024 Cumulative

| Year      | New<br>Clubs | Dropped<br>Clubs | Gain/<br>Loss<br>Clubs | New<br>Members | Charter<br>Members | Reinstate<br>Members | Transfer<br>Members | Total<br>Member<br>Added | Total<br>Members<br>Dropped | Gain/<br>Loss<br>Members |
|-----------|--------------|------------------|------------------------|----------------|--------------------|----------------------|---------------------|--------------------------|-----------------------------|--------------------------|
| 2019-2020 | 0            | 0                | 0                      | 67             | 0                  | 1                    | 2                   | 70                       | 113                         | -43                      |
| 2020-2021 | 1            | 1                | 0                      | 80             | 14                 | 3                    | 12                  | 109                      | 145                         | -36                      |
| 2021-2022 | 0            | 1                | -1                     | 128            | 2                  | 0                    | 26                  | 156                      | 143                         | 13                       |
| 2022-2023 | 0            | 0                | 0                      | 115            | 0                  | 2                    | 7                   | 124                      | 153                         | -29                      |
| 2023-2024 | 0            | 0                | 0                      | 105            | 0                  | 3                    | 1                   | 109                      | 108                         | 1                        |
| Average   | 0            | 0                | 0                      | 99             | 3                  | 2                    | 10                  | 114                      | 132                         | -19                      |