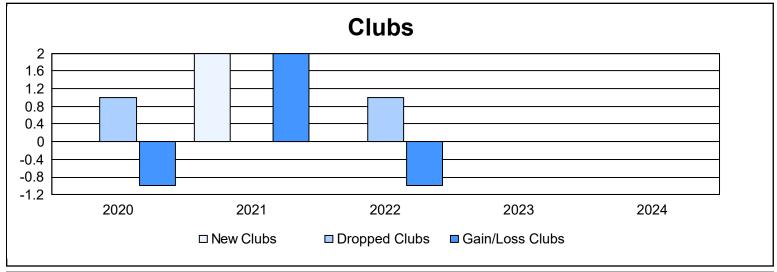

District 27 C2 As of June 2024 Cumulative

| Year      | New<br>Clubs | Dropped<br>Clubs | Gain/<br>Loss<br>Clubs | New<br>Members | Charter<br>Members | Reinstate<br>Members | Transfer<br>Members | Total<br>Member<br>Added | Total<br>Members<br>Dropped | Gain/<br>Loss<br>Members |
|-----------|--------------|------------------|------------------------|----------------|--------------------|----------------------|---------------------|--------------------------|-----------------------------|--------------------------|
| 2019-2020 | 0            | 1                | -1                     | 89             | 0                  | 9                    | 5                   | 103                      | 174                         | -71                      |
| 2020-2021 | 2            | 0                | 2                      | 153            | 65                 | 6                    | 3                   | 227                      | 144                         | 83                       |
| 2021-2022 | 0            | 1                | -1                     | 182            | 0                  | 4                    | 7                   | 193                      | 151                         | 42                       |
| 2022-2023 | 0            | 0                | 0                      | 138            | 0                  | 7                    | 4                   | 149                      | 142                         | 7                        |
| 2023-2024 | 0            | 0                | 0                      | 126            | 0                  | 9                    | 4                   | 139                      | 121                         | 18                       |
| Average   | 0            | 0                | 0                      | 138            | 13                 | 7                    | 5                   | 162                      | 146                         | 16                       |