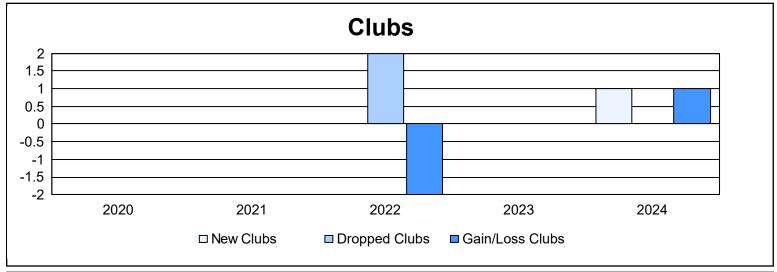

District 27 D2 As of June 2024 Cumulative

| Year      | New<br>Clubs | Dropped<br>Clubs | Gain/<br>Loss<br>Clubs | New<br>Members | Charter<br>Members | Reinstate<br>Members | Transfer<br>Members | Total<br>Member<br>Added | Total<br>Members<br>Dropped | Gain/<br>Loss<br>Members |
|-----------|--------------|------------------|------------------------|----------------|--------------------|----------------------|---------------------|--------------------------|-----------------------------|--------------------------|
| 2019-2020 | 0            | 0                | 0                      | 120            | 2                  | 11                   | 6                   | 139                      | 179                         | -40                      |
| 2020-2021 | 0            | 0                | 0                      | 98             | 0                  | 9                    | 2                   | 109                      | 175                         | -66                      |
| 2021-2022 | 0            | 2                | -2                     | 202            | 2                  | 6                    | 5                   | 215                      | 150                         | 65                       |
| 2022-2023 | 0            | 0                | 0                      | 151            | 0                  | 1                    | 9                   | 161                      | 151                         | 10                       |
| 2023-2024 | 1            | 0                | 1                      | 127            | 39                 | 4                    | 5                   | 175                      | 168                         | 7                        |
| Average   | 0            | 0                | 0                      | 140            | 9                  | 6                    | 5                   | 160                      | 165                         | -5                       |