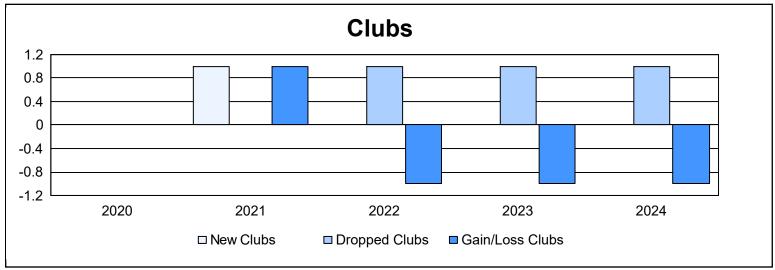

District 27 E1 As of June 2024 Cumulative

| Year      | New<br>Clubs | Dropped<br>Clubs | Gain/<br>Loss<br>Clubs | New<br>Members | Charter<br>Members | Reinstate<br>Members | Transfer<br>Members | Total<br>Member<br>Added | Total<br>Members<br>Dropped | Gain/<br>Loss<br>Members |
|-----------|--------------|------------------|------------------------|----------------|--------------------|----------------------|---------------------|--------------------------|-----------------------------|--------------------------|
| 2019-2020 | 0            | 0                | 0                      | 59             | 0                  | 4                    | 5                   | 68                       | 141                         | -73                      |
| 2020-2021 | 1            | 0                | 1                      | 69             | 10                 | 11                   | 4                   | 94                       | 202                         | -108                     |
| 2021-2022 | 0            | 1                | -1                     | 106            | 0                  | 17                   | 5                   | 128                      | 159                         | -31                      |
| 2022-2023 | 0            | 1                | -1                     | 145            | 1                  | 11                   | 14                  | 171                      | 194                         | -23                      |
| 2023-2024 | 0            | 1                | -1                     | 143            | 0                  | 4                    | 6                   | 153                      | 146                         | 7                        |
| Average   | 0            | 1                | 0                      | 104            | 2                  | 9                    | 7                   | 123                      | 168                         | -46                      |