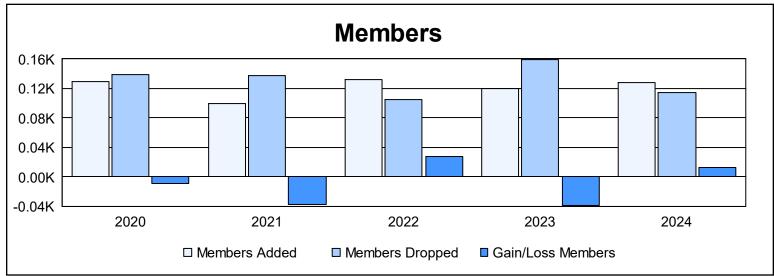

District 27 E2 As of June 2024 Cumulative

| Year      | New<br>Clubs | Dropped<br>Clubs | Gain/<br>Loss<br>Clubs | New<br>Members | Charter<br>Members | Reinstate<br>Members | Transfer<br>Members | Total<br>Member<br>Added | Total<br>Members<br>Dropped | Gain/<br>Loss<br>Members |
|-----------|--------------|------------------|------------------------|----------------|--------------------|----------------------|---------------------|--------------------------|-----------------------------|--------------------------|
| 2019-2020 | 0            | 0                | 0                      | 118            | 0                  | 4                    | 8                   | 130                      | 139                         | -9                       |
| 2020-2021 | 0            | 0                | 0                      | 94             | 0                  | 3                    | 2                   | 99                       | 137                         | -38                      |
| 2021-2022 | 0            | 0                | 0                      | 128            | 0                  | 2                    | 2                   | 132                      | 105                         | 27                       |
| 2022-2023 | 0            | 1                | -1                     | 111            | 0                  | 3                    | 6                   | 120                      | 159                         | -39                      |
| 2023-2024 | 0            | 0                | 0                      | 121            | 0                  | 5                    | 2                   | 128                      | 115                         | 13                       |
| Average   | 0            | 0                | 0                      | 114            | 0                  | 3                    | 4                   | 122                      | 131                         | -9                       |