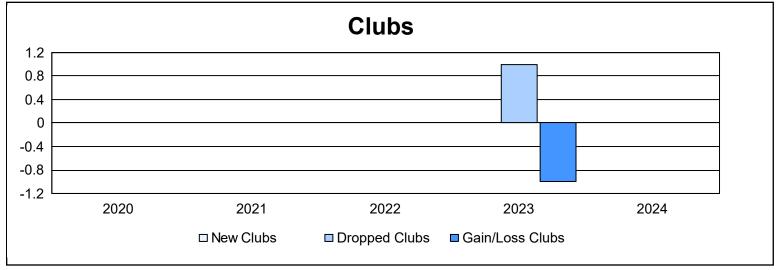

District 27 E2 As of June 2024 Cumulative

| Year      | New<br>Clubs | Dropped<br>Clubs | Gain/<br>Loss<br>Clubs | New<br>Members | Charter<br>Members | Reinstate<br>Members | Transfer<br>Members | Total<br>Member<br>Added | Total<br>Members<br>Dropped | Gain/<br>Loss<br>Members |
|-----------|--------------|------------------|------------------------|----------------|--------------------|----------------------|---------------------|--------------------------|-----------------------------|--------------------------|
| 2019-2020 | 0            | 0                | 0                      | 118            | 0                  | 4                    | 8                   | 130                      | 139                         | -9                       |
| 2020-2021 | 0            | 0                | 0                      | 94             | 0                  | 3                    | 2                   | 99                       | 137                         | -38                      |
| 2021-2022 | 0            | 0                | 0                      | 128            | 0                  | 2                    | 2                   | 132                      | 105                         | 27                       |
| 2022-2023 | 0            | 1                | -1                     | 111            | 0                  | 3                    | 6                   | 120                      | 159                         | -39                      |
| 2023-2024 | 0            | 0                | 0                      | 121            | 0                  | 5                    | 2                   | 128                      | 115                         | 13                       |
| Average   | 0            | 0                | 0                      | 114            | 0                  | 3                    | 4                   | 122                      | 131                         | -9                       |