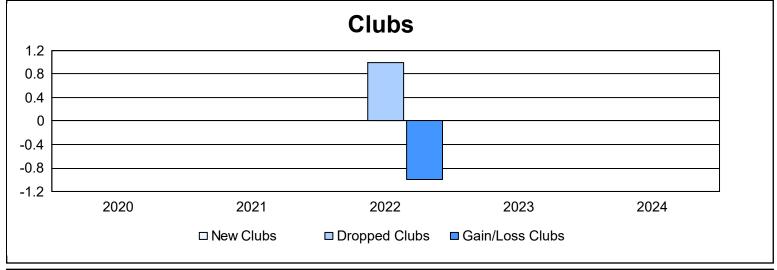

District 28 T

As of June 2024 Cumulative

| Year      | New<br>Clubs | Dropped<br>Clubs | Gain/<br>Loss<br>Clubs | New<br>Members | Charter<br>Members | Reinstate<br>Members | Transfer<br>Members | Total<br>Member<br>Added | Total<br>Members<br>Dropped | Gain/<br>Loss<br>Members |
|-----------|--------------|------------------|------------------------|----------------|--------------------|----------------------|---------------------|--------------------------|-----------------------------|--------------------------|
| 2019-2020 | 0            | 0                | 0                      | 44             | 1                  | 0                    | 1                   | 46                       | 69                          | -23                      |
| 2020-2021 | 0            | 0                | 0                      | 16             | 0                  | 0                    | 1                   | 17                       | 53                          | -36                      |
| 2021-2022 | 0            | 1                | -1                     | 49             | 0                  | 5                    | 4                   | 58                       | 72                          | -14                      |
| 2022-2023 | 0            | 0                | 0                      | 49             | 0                  | 2                    | 0                   | 51                       | 51                          | 0                        |
| 2023-2024 | 0            | 0                | 0                      | 25             | 0                  | 0                    | 0                   | 25                       | 31                          | -6                       |
| Average   | 0            | 0                | 0                      | 37             | 0                  | 1                    | 1                   | 39                       | 55                          | -16                      |