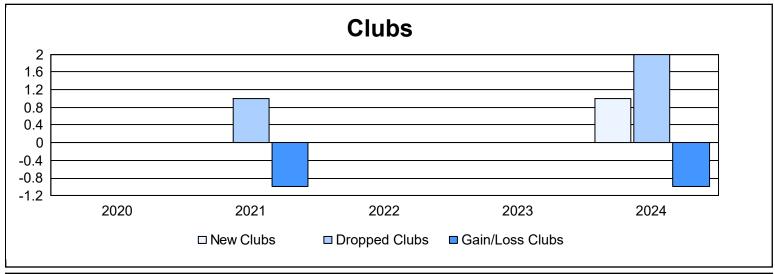

District 28 U

As of June 2024 Cumulative

| Year      | New<br>Clubs | Dropped<br>Clubs | Gain/<br>Loss<br>Clubs | New<br>Members | Charter<br>Members | Reinstate<br>Members | Transfer<br>Members | Total<br>Member<br>Added | Total<br>Members<br>Dropped | Gain/<br>Loss<br>Members |
|-----------|--------------|------------------|------------------------|----------------|--------------------|----------------------|---------------------|--------------------------|-----------------------------|--------------------------|
| 2019-2020 | 0            | 0                | 0                      | 28             | 0                  | 2                    | 0                   | 30                       | 47                          | -17                      |
| 2020-2021 | 0            | 1                | -1                     | 15             | 0                  | 2                    | 1                   | 18                       | 61                          | -43                      |
| 2021-2022 | 0            | 0                | 0                      | 26             | 0                  | 2                    | 4                   | 32                       | 49                          | -17                      |
| 2022-2023 | 0            | 0                | 0                      | 76             | 0                  | 6                    | 2                   | 84                       | 39                          | 45                       |
| 2023-2024 | 1            | 2                | -1                     | 39             | 14                 | 18                   | 3                   | 74                       | 76                          | -2                       |
| Average   | 0            | 1                | 0                      | 37             | 3                  | 6                    | 2                   | 48                       | 54                          | -7                       |