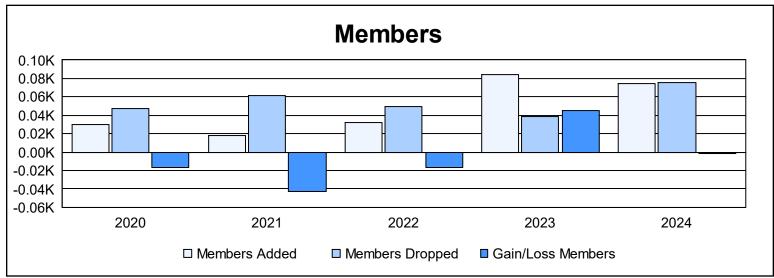

District 28 U

As of June 2024 Cumulative

| Year      | New<br>Clubs | Dropped<br>Clubs | Gain/<br>Loss<br>Clubs | New<br>Members | Charter<br>Members | Reinstate<br>Members | Transfer<br>Members | Total<br>Member<br>Added | Total<br>Members<br>Dropped | Gain/<br>Loss<br>Members |
|-----------|--------------|------------------|------------------------|----------------|--------------------|----------------------|---------------------|--------------------------|-----------------------------|--------------------------|
| 2019-2020 | 0            | 0                | 0                      | 28             | 0                  | 2                    | 0                   | 30                       | 47                          | -17                      |
| 2020-2021 | 0            | 1                | -1                     | 15             | 0                  | 2                    | 1                   | 18                       | 61                          | -43                      |
| 2021-2022 | 0            | 0                | 0                      | 26             | 0                  | 2                    | 4                   | 32                       | 49                          | -17                      |
| 2022-2023 | 0            | 0                | 0                      | 76             | 0                  | 6                    | 2                   | 84                       | 39                          | 45                       |
| 2023-2024 | 1            | 2                | -1                     | 39             | 14                 | 18                   | 3                   | 74                       | 76                          | -2                       |
| Average   | 0            | 1                | 0                      | 37             | 3                  | 6                    | 2                   | 48                       | 54                          | -7                       |