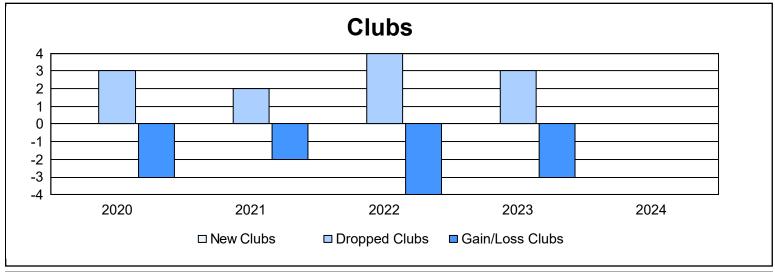

District 30 S As of June 2024 Cumulative

| Year      | New<br>Clubs | Dropped<br>Clubs | Gain/<br>Loss<br>Clubs | New<br>Members | Charter<br>Members | Reinstate<br>Members | Transfer<br>Members | Total<br>Member<br>Added | Total<br>Members<br>Dropped | Gain/<br>Loss<br>Members |
|-----------|--------------|------------------|------------------------|----------------|--------------------|----------------------|---------------------|--------------------------|-----------------------------|--------------------------|
| 2019-2020 | 0            | 3                | -3                     | 58             | 1                  | 10                   | 2                   | 71                       | 162                         | -91                      |
| 2020-2021 | 0            | 2                | -2                     | 42             | 1                  | 33                   | 2                   | 78                       | 161                         | -83                      |
| 2021-2022 | 0            | 4                | -4                     | 94             | 0                  | 3                    | 2                   | 99                       | 172                         | -73                      |
| 2022-2023 | 0            | 3                | -3                     | 75             | 1                  | 0                    | 6                   | 82                       | 122                         | -40                      |
| 2023-2024 | 0            | 0                | 0                      | 64             | 0                  | 1                    | 3                   | 68                       | 90                          | -22                      |
| Average   | 0            | 2                | -2                     | 67             | 1                  | 9                    | 3                   | 80                       | 141                         | -62                      |