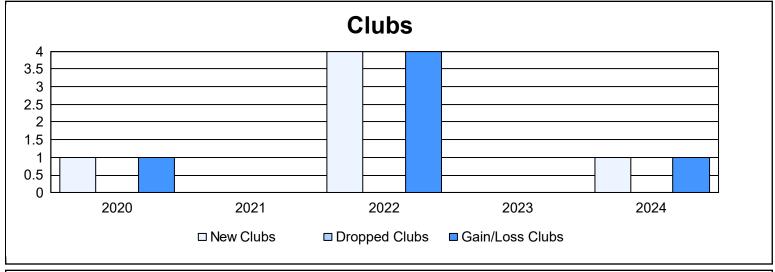

District 300A 2 As of June 2024 Cumulative

| Year      | New<br>Clubs | Dropped<br>Clubs | Gain/<br>Loss<br>Clubs | New<br>Members | Charter<br>Members | Reinstate<br>Members | Transfer<br>Members | Total<br>Member<br>Added | Total<br>Members<br>Dropped | Gain/<br>Loss<br>Members |
|-----------|--------------|------------------|------------------------|----------------|--------------------|----------------------|---------------------|--------------------------|-----------------------------|--------------------------|
| 2019-2020 | 1            | 0                | 1                      | 545            | 37                 | 65                   | 8                   | 655                      | 753                         | -98                      |
| 2020-2021 | 0            | 0                | 0                      | 699            | 16                 | 88                   | 31                  | 834                      | 689                         | 145                      |
| 2021-2022 | 4            | 0                | 4                      | 582            | 125                | 45                   | 23                  | 775                      | 816                         | -41                      |
| 2022-2023 | 0            | 0                | 0                      | 731            | 10                 | 106                  | 38                  | 885                      | 800                         | 85                       |
| 2023-2024 | 1            | 0                | 1                      | 599            | 60                 | 49                   | 35                  | 743                      | 807                         | -64                      |
| Average   | 1            | 0                | 1                      | 631            | 50                 | 71                   | 27                  | 778                      | 773                         | 5                        |