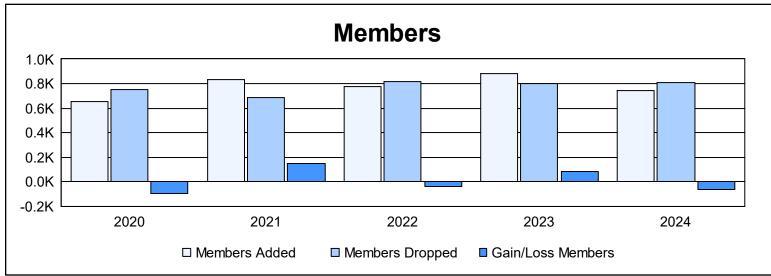

District 300A 2 As of June 2024 Cumulative

| Year      | New<br>Clubs | Dropped<br>Clubs | Gain/<br>Loss<br>Clubs | New<br>Members | Charter<br>Members | Reinstate<br>Members | Transfer<br>Members | Total<br>Member<br>Added | Total<br>Members<br>Dropped | Gain/<br>Loss<br>Members |
|-----------|--------------|------------------|------------------------|----------------|--------------------|----------------------|---------------------|--------------------------|-----------------------------|--------------------------|
| 2019-2020 | 1            | 0                | 1                      | 545            | 37                 | 65                   | 8                   | 655                      | 753                         | -98                      |
| 2020-2021 | 0            | 0                | 0                      | 699            | 16                 | 88                   | 31                  | 834                      | 689                         | 145                      |
| 2021-2022 | 4            | 0                | 4                      | 582            | 125                | 45                   | 23                  | 775                      | 816                         | -41                      |
| 2022-2023 | 0            | 0                | 0                      | 731            | 10                 | 106                  | 38                  | 885                      | 800                         | 85                       |
| 2023-2024 | 1            | 0                | 1                      | 599            | 60                 | 49                   | 35                  | 743                      | 807                         | -64                      |
| Average   | 1            | 0                | 1                      | 631            | 50                 | 71                   | 27                  | 778                      | 773                         | 5                        |