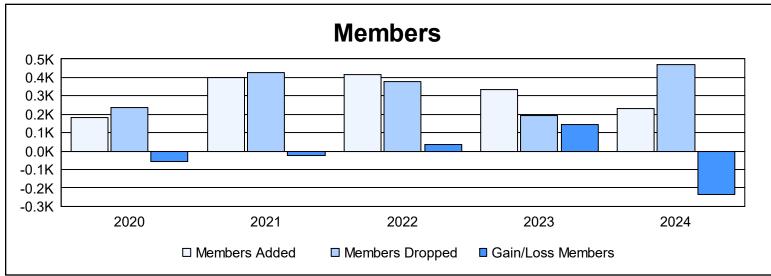

District 300B 1 As of June 2024 Cumulative

| Year      | New<br>Clubs | Dropped<br>Clubs | Gain/<br>Loss<br>Clubs | New<br>Members | Charter<br>Members | Reinstate<br>Members | Transfer<br>Members | Total<br>Member<br>Added | Total<br>Members<br>Dropped | Gain/<br>Loss<br>Members |
|-----------|--------------|------------------|------------------------|----------------|--------------------|----------------------|---------------------|--------------------------|-----------------------------|--------------------------|
| 2019-2020 | 0            | 0                | 0                      | 160            | 0                  | 18                   | 4                   | 182                      | 236                         | -54                      |
| 2020-2021 | 2            | 0                | 2                      | 316            | 62                 | 18                   | 5                   | 401                      | 426                         | -25                      |
| 2021-2022 | 0            | 0                | 0                      | 332            | 9                  | 63                   | 10                  | 414                      | 376                         | 38                       |
| 2022-2023 | 0            | 0                | 0                      | 291            | 1                  | 32                   | 11                  | 335                      | 192                         | 143                      |
| 2023-2024 | 0            | 0                | 0                      | 206            | 1                  | 16                   | 7                   | 230                      | 468                         | -238                     |
| Average   | 0            | 0                | 0                      | 261            | 15                 | 29                   | 7                   | 312                      | 340                         | -27                      |