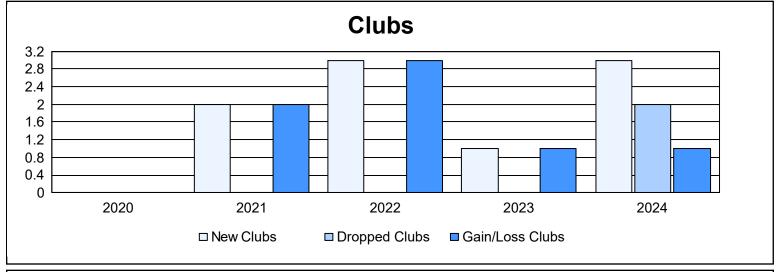

District 300B 2 As of June 2024 Cumulative

| Year      | New<br>Clubs | Dropped<br>Clubs | Gain/<br>Loss<br>Clubs | New<br>Members | Charter<br>Members | Reinstate<br>Members | Transfer<br>Members | Total<br>Member<br>Added | Total<br>Members<br>Dropped | Gain/<br>Loss<br>Members |
|-----------|--------------|------------------|------------------------|----------------|--------------------|----------------------|---------------------|--------------------------|-----------------------------|--------------------------|
| 2019-2020 | 0            | 0                | 0                      | 279            | 1                  | 24                   | 2                   | 306                      | 353                         | -47                      |
| 2020-2021 | 2            | 0                | 2                      | 311            | 72                 | 47                   | 3                   | 433                      | 372                         | 61                       |
| 2021-2022 | 3            | 0                | 3                      | 333            | 122                | 10                   | 5                   | 470                      | 422                         | 48                       |
| 2022-2023 | 1            | 0                | 1                      | 393            | 25                 | 17                   | 11                  | 446                      | 424                         | 22                       |
| 2023-2024 | 3            | 2                | 1                      | 391            | 118                | 14                   | 14                  | 537                      | 515                         | 22                       |
| Average   | 2            | 0                | 1                      | 341            | 68                 | 22                   | 7                   | 438                      | 417                         | 21                       |