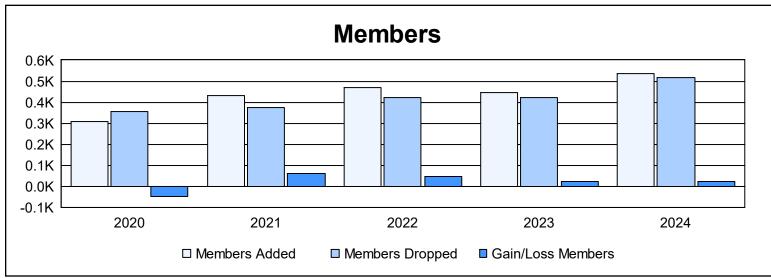

District 300B 2 As of June 2024 Cumulative

| Year      | New<br>Clubs | Dropped<br>Clubs | Gain/<br>Loss<br>Clubs | New<br>Members | Charter<br>Members | Reinstate<br>Members | Transfer<br>Members | Total<br>Member<br>Added | Total<br>Members<br>Dropped | Gain/<br>Loss<br>Members |
|-----------|--------------|------------------|------------------------|----------------|--------------------|----------------------|---------------------|--------------------------|-----------------------------|--------------------------|
| 2019-2020 | 0            | 0                | 0                      | 279            | 1                  | 24                   | 2                   | 306                      | 353                         | -47                      |
| 2020-2021 | 2            | 0                | 2                      | 311            | 72                 | 47                   | 3                   | 433                      | 372                         | 61                       |
| 2021-2022 | 3            | 0                | 3                      | 333            | 122                | 10                   | 5                   | 470                      | 422                         | 48                       |
| 2022-2023 | 1            | 0                | 1                      | 393            | 25                 | 17                   | 11                  | 446                      | 424                         | 22                       |
| 2023-2024 | 3            | 2                | 1                      | 391            | 118                | 14                   | 14                  | 537                      | 515                         | 22                       |
| Average   | 2            | 0                | 1                      | 341            | 68                 | 22                   | 7                   | 438                      | 417                         | 21                       |