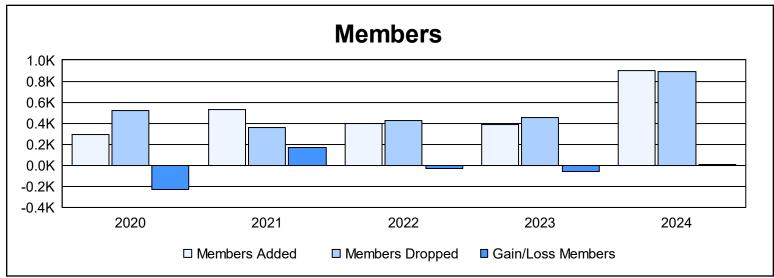

District 300B 3 As of June 2024 Cumulative

| Year      | New<br>Clubs | Dropped<br>Clubs | Gain/<br>Loss<br>Clubs | New<br>Members | Charter<br>Members | Reinstate<br>Members | Transfer<br>Members | Total<br>Member<br>Added | Total<br>Members<br>Dropped | Gain/<br>Loss<br>Members |
|-----------|--------------|------------------|------------------------|----------------|--------------------|----------------------|---------------------|--------------------------|-----------------------------|--------------------------|
| 2019-2020 | 0            | 0                | 0                      | 271            | 2                  | 17                   | 6                   | 296                      | 522                         | -226                     |
| 2020-2021 | 2            | 0                | 2                      | 440            | 67                 | 12                   | 8                   | 527                      | 359                         | 168                      |
| 2021-2022 | 1            | 0                | 1                      | 306            | 36                 | 45                   | 12                  | 399                      | 429                         | -30                      |
| 2022-2023 | 1            | 0                | 1                      | 317            | 38                 | 14                   | 21                  | 390                      | 452                         | -62                      |
| 2023-2024 | 15           | 4                | 11                     | 438            | 426                | 18                   | 16                  | 898                      | 890                         | 8                        |
| Average   | 4            | 1                | 3                      | 354            | 114                | 21                   | 13                  | 502                      | 530                         | -28                      |