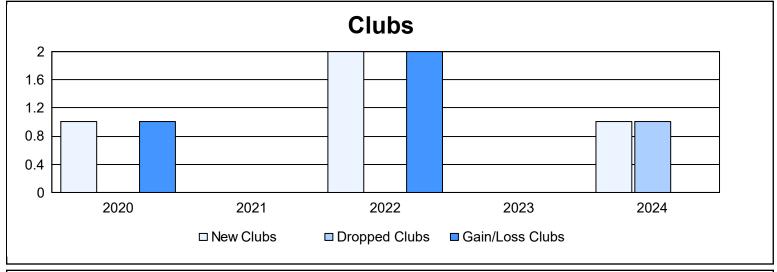

District 300B 5 As of June 2024 Cumulative

| Year      | New<br>Clubs | Dropped<br>Clubs | Gain/<br>Loss<br>Clubs | New<br>Members | Charter<br>Members | Reinstate<br>Members | Transfer<br>Members | Total<br>Member<br>Added | Total<br>Members<br>Dropped | Gain/<br>Loss<br>Members |
|-----------|--------------|------------------|------------------------|----------------|--------------------|----------------------|---------------------|--------------------------|-----------------------------|--------------------------|
| 2019-2020 | 1            | 0                | 1                      | 206            | 37                 | 20                   | 15                  | 278                      | 375                         | -97                      |
| 2020-2021 | 0            | 0                | 0                      | 232            | 6                  | 16                   | 8                   | 262                      | 259                         | 3                        |
| 2021-2022 | 2            | 0                | 2                      | 204            | 67                 | 14                   | 8                   | 293                      | 288                         | 5                        |
| 2022-2023 | 0            | 0                | 0                      | 216            | 6                  | 30                   | 5                   | 257                      | 397                         | -140                     |
| 2023-2024 | 1            | 1                | 0                      | 305            | 81                 | 89                   | 11                  | 486                      | 368                         | 118                      |
| Average   | 1            | 0                | 1                      | 233            | 39                 | 34                   | 9                   | 315                      | 337                         | -22                      |