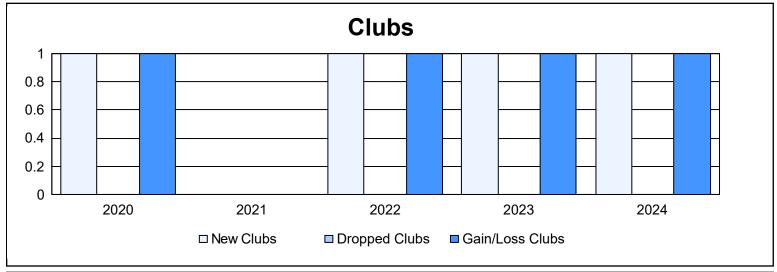

District 300B 6 As of June 2024 Cumulative

| Year      | New<br>Clubs | Dropped<br>Clubs | Gain/<br>Loss<br>Clubs | New<br>Members | Charter<br>Members | Reinstate<br>Members | Transfer<br>Members | Total<br>Member<br>Added | Total<br>Members<br>Dropped | Gain/<br>Loss<br>Members |
|-----------|--------------|------------------|------------------------|----------------|--------------------|----------------------|---------------------|--------------------------|-----------------------------|--------------------------|
| 2019-2020 | 1            | 0                | 1                      | 433            | 47                 | 45                   | 15                  | 540                      | 478                         | 62                       |
| 2020-2021 | 0            | 0                | 0                      | 573            | 5                  | 41                   | 11                  | 630                      | 527                         | 103                      |
| 2021-2022 | 1            | 0                | 1                      | 450            | 41                 | 32                   | 20                  | 543                      | 447                         | 96                       |
| 2022-2023 | 1            | 0                | 1                      | 727            | 51                 | 43                   | 16                  | 837                      | 598                         | 239                      |
| 2023-2024 | 1            | 0                | 1                      | 367            | 35                 | 51                   | 43                  | 496                      | 1,258                       | -762                     |
| Average   | 1            | 0                | 1                      | 510            | 36                 | 42                   | 21                  | 609                      | 662                         | -52                      |