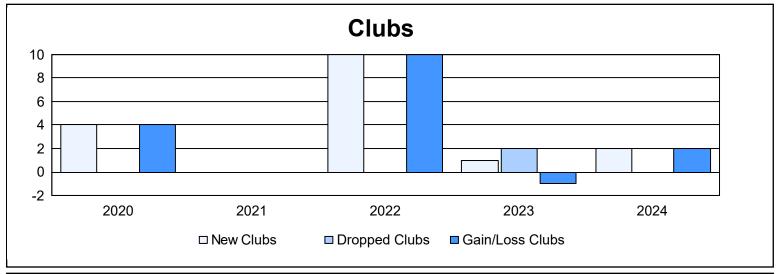

District 300D 1 As of June 2024 Cumulative

| Year      | New<br>Clubs | Dropped<br>Clubs | Gain/<br>Loss<br>Clubs | New<br>Members | Charter<br>Members | Reinstate<br>Members | Transfer<br>Members | Total<br>Member<br>Added | Total<br>Members<br>Dropped | Gain/<br>Loss<br>Members |
|-----------|--------------|------------------|------------------------|----------------|--------------------|----------------------|---------------------|--------------------------|-----------------------------|--------------------------|
| 2019-2020 | 4            | 0                | 4                      | 169            | 136                | 8                    | 15                  | 328                      | 141                         | 187                      |
| 2020-2021 | 0            | 0                | 0                      | 199            | 2                  | 12                   | 3                   | 216                      | 423                         | -207                     |
| 2021-2022 | 10           | 0                | 10                     | 408            | 297                | 67                   | 7                   | 779                      | 447                         | 332                      |
| 2022-2023 | 1            | 2                | -1                     | 146            | 69                 | 71                   | 13                  | 299                      | 548                         | -249                     |
| 2023-2024 | 2            | 0                | 2                      | 204            | 61                 | 45                   | 10                  | 320                      | 289                         | 31                       |
| Average   | 3            | 0                | 3                      | 225            | 113                | 41                   | 10                  | 388                      | 370                         | 19                       |