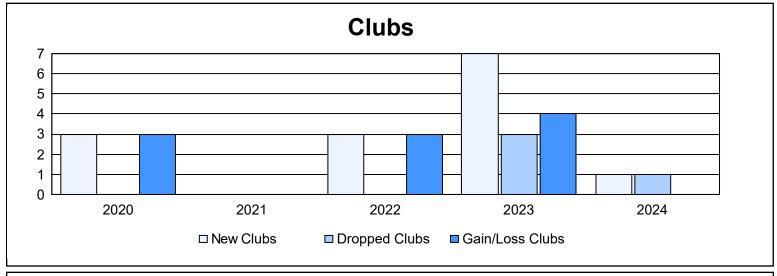

District 300D 2 As of June 2024 Cumulative

| Year      | New<br>Clubs | Dropped<br>Clubs | Gain/<br>Loss<br>Clubs | New<br>Members | Charter<br>Members | Reinstate<br>Members | Transfer<br>Members | Total<br>Member<br>Added | Total<br>Members<br>Dropped | Gain/<br>Loss<br>Members |
|-----------|--------------|------------------|------------------------|----------------|--------------------|----------------------|---------------------|--------------------------|-----------------------------|--------------------------|
| 2019-2020 | 3            | 0                | 3                      | 235            | 99                 | 28                   | 12                  | 374                      | 123                         | 251                      |
| 2020-2021 | 0            | 0                | 0                      | 182            | 27                 | 19                   | 5                   | 233                      | 623                         | -390                     |
| 2021-2022 | 3            | 0                | 3                      | 525            | 99                 | 106                  | 4                   | 734                      | 316                         | 418                      |
| 2022-2023 | 7            | 3                | 4                      | 81             | 196                | 84                   | 30                  | 391                      | 852                         | -461                     |
| 2023-2024 | 1            | 1                | 0                      | 289            | 60                 | 73                   | 24                  | 446                      | 308                         | 138                      |
| Average   | 3            | 1                | 2                      | 262            | 96                 | 62                   | 15                  | 436                      | 444                         | -9                       |