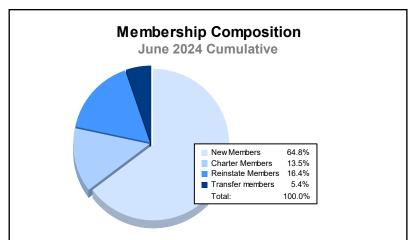

District 300D 2 As of June 2024 Cumulative

| Year      | New<br>Clubs | Dropped<br>Clubs | Gain/<br>Loss<br>Clubs | New<br>Members | Charter<br>Members | Reinstate<br>Members | Transfer<br>Members | Total<br>Member<br>Added | Total<br>Members<br>Dropped | Gain/<br>Loss<br>Members |
|-----------|--------------|------------------|------------------------|----------------|--------------------|----------------------|---------------------|--------------------------|-----------------------------|--------------------------|
| 2019-2020 | 3            | 0                | 3                      | 235            | 99                 | 28                   | 12                  | 374                      | 123                         | 251                      |
| 2020-2021 | 0            | 0                | 0                      | 182            | 27                 | 19                   | 5                   | 233                      | 623                         | -390                     |
| 2021-2022 | 3            | 0                | 3                      | 525            | 99                 | 106                  | 4                   | 734                      | 316                         | 418                      |
| 2022-2023 | 7            | 3                | 4                      | 81             | 196                | 84                   | 30                  | 391                      | 852                         | -461                     |
| 2023-2024 | 1            | 1                | 0                      | 289            | 60                 | 73                   | 24                  | 446                      | 308                         | 138                      |
| Average   | 3            | 1                | 2                      | 262            | 96                 | 62                   | 15                  | 436                      | 444                         | -9                       |