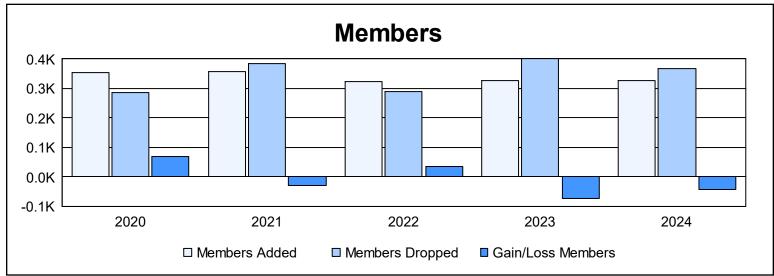

District 300E 3 As of June 2024 Cumulative

| Year      | New<br>Clubs | Dropped<br>Clubs | Gain/<br>Loss<br>Clubs | New<br>Members | Charter<br>Members | Reinstate<br>Members | Transfer<br>Members | Total<br>Member<br>Added | Total<br>Members<br>Dropped | Gain/<br>Loss<br>Members |
|-----------|--------------|------------------|------------------------|----------------|--------------------|----------------------|---------------------|--------------------------|-----------------------------|--------------------------|
| 2019-2020 | 1            | 0                | 1                      | 285            | 33                 | 25                   | 12                  | 355                      | 285                         | 70                       |
| 2020-2021 | 0            | 0                | 0                      | 331            | 2                  | 15                   | 8                   | 356                      | 386                         | -30                      |
| 2021-2022 | 1            | 0                | 1                      | 249            | 44                 | 24                   | 6                   | 323                      | 289                         | 34                       |
| 2022-2023 | 0            | 0                | 0                      | 299            | 5                  | 15                   | 9                   | 328                      | 400                         | -72                      |
| 2023-2024 | 0            | 2                | -2                     | 291            | 5                  | 17                   | 13                  | 326                      | 368                         | -42                      |
| Average   | 0            | 0                | 0                      | 291            | 18                 | 19                   | 10                  | 338                      | 346                         | -8                       |