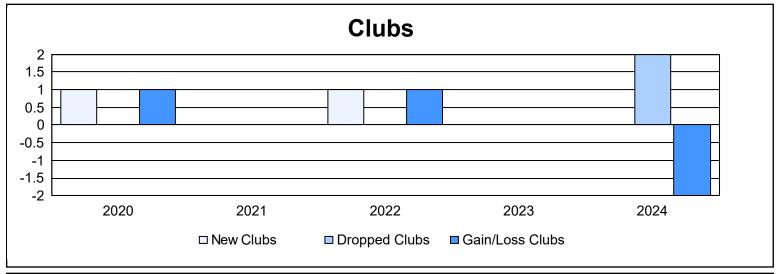

District 300E 3 As of June 2024 Cumulative

| Year      | New<br>Clubs | Dropped<br>Clubs | Gain/<br>Loss<br>Clubs | New<br>Members | Charter<br>Members | Reinstate<br>Members | Transfer<br>Members | Total<br>Member<br>Added | Total<br>Members<br>Dropped | Gain/<br>Loss<br>Members |
|-----------|--------------|------------------|------------------------|----------------|--------------------|----------------------|---------------------|--------------------------|-----------------------------|--------------------------|
| 2019-2020 | 1            | 0                | 1                      | 285            | 33                 | 25                   | 12                  | 355                      | 285                         | 70                       |
| 2020-2021 | 0            | 0                | 0                      | 331            | 2                  | 15                   | 8                   | 356                      | 386                         | -30                      |
| 2021-2022 | 1            | 0                | 1                      | 249            | 44                 | 24                   | 6                   | 323                      | 289                         | 34                       |
| 2022-2023 | 0            | 0                | 0                      | 299            | 5                  | 15                   | 9                   | 328                      | 400                         | -72                      |
| 2023-2024 | 0            | 2                | -2                     | 291            | 5                  | 17                   | 13                  | 326                      | 368                         | -42                      |
| Average   | 0            | 0                | 0                      | 291            | 18                 | 19                   | 10                  | 338                      | 346                         | -8                       |