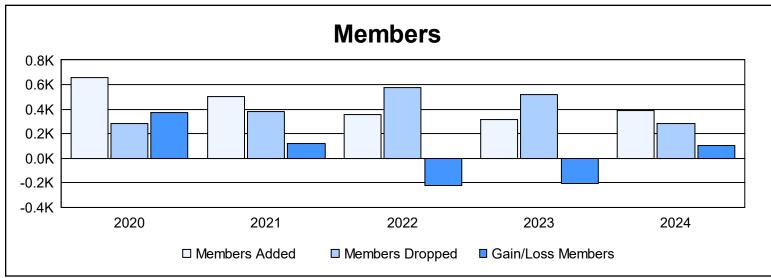

District 300E 5 As of June 2024 Cumulative

| Year      | New<br>Clubs | Dropped<br>Clubs | Gain/<br>Loss<br>Clubs | New<br>Members | Charter<br>Members | Reinstate<br>Members | Transfer<br>Members | Total<br>Member<br>Added | Total<br>Members<br>Dropped | Gain/<br>Loss<br>Members |
|-----------|--------------|------------------|------------------------|----------------|--------------------|----------------------|---------------------|--------------------------|-----------------------------|--------------------------|
| 2019-2020 | 2            | 0                | 2                      | 470            | 82                 | 92                   | 11                  | 655                      | 279                         | 376                      |
| 2020-2021 | 0            | 0                | 0                      | 464            | 4                  | 16                   | 16                  | 500                      | 381                         | 119                      |
| 2021-2022 | 2            | 0                | 2                      | 223            | 79                 | 28                   | 26                  | 356                      | 575                         | -219                     |
| 2022-2023 | 2            | 0                | 2                      | 208            | 72                 | 18                   | 16                  | 314                      | 518                         | -204                     |
| 2023-2024 | 1            | 1                | 0                      | 303            | 37                 | 32                   | 14                  | 386                      | 282                         | 104                      |
| Average   | 1            | 0                | 1                      | 334            | 55                 | 37                   | 17                  | 442                      | 407                         | 35                       |