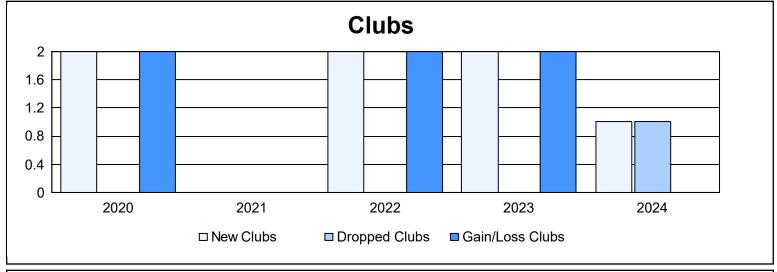

District 300E 5 As of June 2024 Cumulative

| Year      | New<br>Clubs | Dropped<br>Clubs | Gain/<br>Loss<br>Clubs | New<br>Members | Charter<br>Members | Reinstate<br>Members | Transfer<br>Members | Total<br>Member<br>Added | Total<br>Members<br>Dropped | Gain/<br>Loss<br>Members |
|-----------|--------------|------------------|------------------------|----------------|--------------------|----------------------|---------------------|--------------------------|-----------------------------|--------------------------|
| 2019-2020 | 2            | 0                | 2                      | 470            | 82                 | 92                   | 11                  | 655                      | 279                         | 376                      |
| 2020-2021 | 0            | 0                | 0                      | 464            | 4                  | 16                   | 16                  | 500                      | 381                         | 119                      |
| 2021-2022 | 2            | 0                | 2                      | 223            | 79                 | 28                   | 26                  | 356                      | 575                         | -219                     |
| 2022-2023 | 2            | 0                | 2                      | 208            | 72                 | 18                   | 16                  | 314                      | 518                         | -204                     |
| 2023-2024 | 1            | 1                | 0                      | 303            | 37                 | 32                   | 14                  | 386                      | 282                         | 104                      |
| Average   | 1            | 0                | 1                      | 334            | 55                 | 37                   | 17                  | 442                      | 407                         | 35                       |