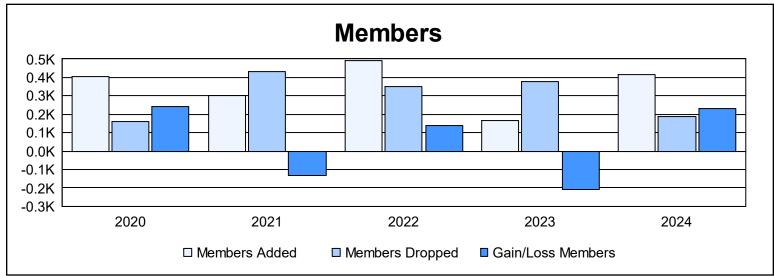

District 301 B1 As of June 2024 Cumulative

| Year      | New<br>Clubs | Dropped<br>Clubs | Gain/<br>Loss<br>Clubs | New<br>Members | Charter<br>Members | Reinstate<br>Members | Transfer<br>Members | Total<br>Member<br>Added | Total<br>Members<br>Dropped | Gain/<br>Loss<br>Members |
|-----------|--------------|------------------|------------------------|----------------|--------------------|----------------------|---------------------|--------------------------|-----------------------------|--------------------------|
| 2019-2020 | 7            | 0                | 7                      | 180            | 190                | 33                   | 2                   | 405                      | 161                         | 244                      |
| 2020-2021 | 5            | 7                | -2                     | 142            | 106                | 51                   | 1                   | 300                      | 433                         | -133                     |
| 2021-2022 | 8            | 8                | 0                      | 262            | 199                | 27                   | 1                   | 489                      | 349                         | 140                      |
| 2022-2023 | 2            | 6                | -4                     | 71             | 82                 | 8                    | 3                   | 164                      | 375                         | -211                     |
| 2023-2024 | 5            | 2                | 3                      | 246            | 150                | 15                   | 6                   | 417                      | 188                         | 229                      |
| Average   | 5            | 5                | 1                      | 180            | 145                | 27                   | 3                   | 355                      | 301                         | 54                       |