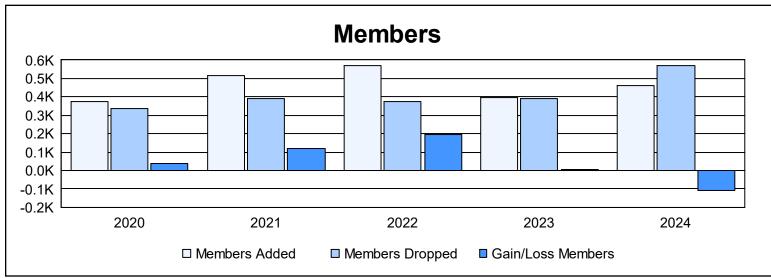

District 301 C

As of June 2024 Cumulative

| Year      | New<br>Clubs | Dropped<br>Clubs | Gain/<br>Loss<br>Clubs | New<br>Members | Charter<br>Members | Reinstate<br>Members | Transfer<br>Members | Total<br>Member<br>Added | Total<br>Members<br>Dropped | Gain/<br>Loss<br>Members |
|-----------|--------------|------------------|------------------------|----------------|--------------------|----------------------|---------------------|--------------------------|-----------------------------|--------------------------|
| 2019-2020 | 2            | 0                | 2                      | 172            | 68                 | 131                  | 3                   | 374                      | 337                         | 37                       |
| 2020-2021 | 5            | 2                | 3                      | 281            | 195                | 39                   | 0                   | 515                      | 393                         | 122                      |
| 2021-2022 | 6            | 4                | 2                      | 327            | 216                | 28                   | 0                   | 571                      | 373                         | 198                      |
| 2022-2023 | 3            | 4                | -1                     | 275            | 110                | 8                    | 2                   | 395                      | 390                         | 5                        |
| 2023-2024 | 8            | 4                | 4                      | 232            | 199                | 30                   | 0                   | 461                      | 569                         | -108                     |
| Average   | 5            | 3                | 2                      | 257            | 158                | 47                   | 1                   | 463                      | 412                         | 51                       |