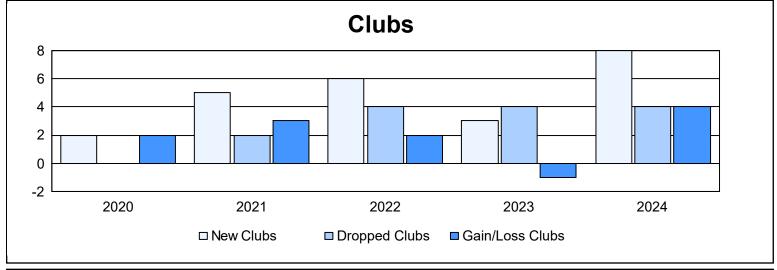

District 301 C

As of June 2024 Cumulative

| Year      | New<br>Clubs | Dropped<br>Clubs | Gain/<br>Loss<br>Clubs | New<br>Members | Charter<br>Members | Reinstate<br>Members | Transfer<br>Members | Total<br>Member<br>Added | Total<br>Members<br>Dropped | Gain/<br>Loss<br>Members |
|-----------|--------------|------------------|------------------------|----------------|--------------------|----------------------|---------------------|--------------------------|-----------------------------|--------------------------|
| 2019-2020 | 2            | 0                | 2                      | 172            | 68                 | 131                  | 3                   | 374                      | 337                         | 37                       |
| 2020-2021 | 5            | 2                | 3                      | 281            | 195                | 39                   | 0                   | 515                      | 393                         | 122                      |
| 2021-2022 | 6            | 4                | 2                      | 327            | 216                | 28                   | 0                   | 571                      | 373                         | 198                      |
| 2022-2023 | 3            | 4                | -1                     | 275            | 110                | 8                    | 2                   | 395                      | 390                         | 5                        |
| 2023-2024 | 8            | 4                | 4                      | 232            | 199                | 30                   | 0                   | 461                      | 569                         | -108                     |
| Average   | 5            | 3                | 2                      | 257            | 158                | 47                   | 1                   | 463                      | 412                         | 51                       |