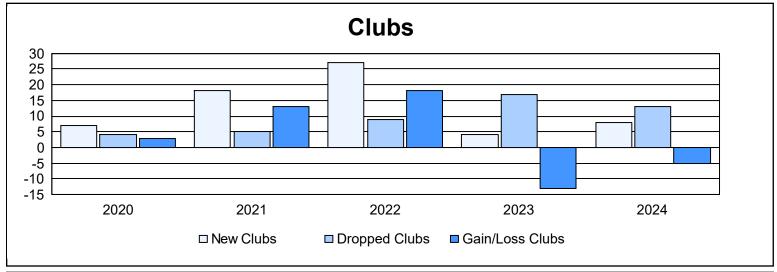

District 301A2 As of June 2024 Cumulative

| Year      | New<br>Clubs | Dropped<br>Clubs | Gain/<br>Loss<br>Clubs | New<br>Members | Charter<br>Members | Reinstate<br>Members | Transfer<br>Members | Total<br>Member<br>Added | Total<br>Members<br>Dropped | Gain/<br>Loss<br>Members |
|-----------|--------------|------------------|------------------------|----------------|--------------------|----------------------|---------------------|--------------------------|-----------------------------|--------------------------|
| 2019-2020 | 7            | 4                | 3                      | 324            | 166                | 15                   | 0                   | 505                      | 476                         | 29                       |
| 2020-2021 | 18           | 5                | 13                     | 543            | 433                | 12                   | 2                   | 990                      | 559                         | 431                      |
| 2021-2022 | 27           | 9                | 18                     | 567            | 779                | 43                   | 14                  | 1,403                    | 749                         | 654                      |
| 2022-2023 | 4            | 17               | -13                    | 396            | 126                | 29                   | 6                   | 557                      | 1,133                       | -576                     |
| 2023-2024 | 8            | 13               | -5                     | 475            | 291                | 51                   | 10                  | 827                      | 783                         | 44                       |
| Average   | 13           | 10               | 3                      | 461            | 359                | 30                   | 6                   | 856                      | 740                         | 116                      |