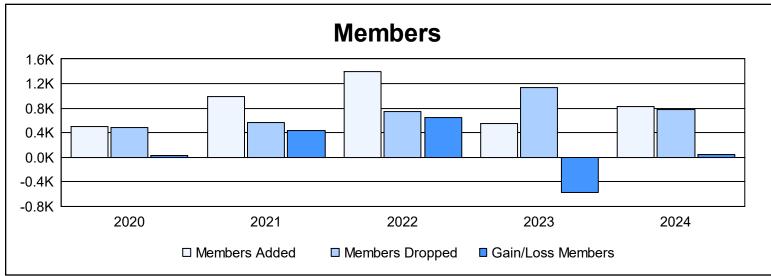

District 301A2 As of June 2024 Cumulative

| Year      | New<br>Clubs | Dropped<br>Clubs | Gain/<br>Loss<br>Clubs | New<br>Members | Charter<br>Members | Reinstate<br>Members | Transfer<br>Members | Total<br>Member<br>Added | Total<br>Members<br>Dropped | Gain/<br>Loss<br>Members |
|-----------|--------------|------------------|------------------------|----------------|--------------------|----------------------|---------------------|--------------------------|-----------------------------|--------------------------|
| 2019-2020 | 7            | 4                | 3                      | 324            | 166                | 15                   | 0                   | 505                      | 476                         | 29                       |
| 2020-2021 | 18           | 5                | 13                     | 543            | 433                | 12                   | 2                   | 990                      | 559                         | 431                      |
| 2021-2022 | 27           | 9                | 18                     | 567            | 779                | 43                   | 14                  | 1,403                    | 749                         | 654                      |
| 2022-2023 | 4            | 17               | -13                    | 396            | 126                | 29                   | 6                   | 557                      | 1,133                       | -576                     |
| 2023-2024 | 8            | 13               | -5                     | 475            | 291                | 51                   | 10                  | 827                      | 783                         | 44                       |
| Average   | 13           | 10               | 3                      | 461            | 359                | 30                   | 6                   | 856                      | 740                         | 116                      |