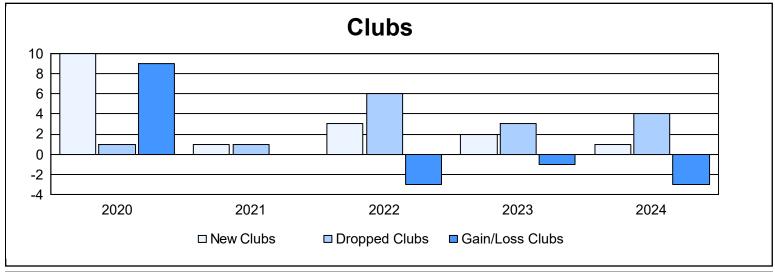

District 301A3 As of June 2024 Cumulative

| Year      | New<br>Clubs | Dropped<br>Clubs | Gain/<br>Loss<br>Clubs | New<br>Members | Charter<br>Members | Reinstate<br>Members | Transfer<br>Members | Total<br>Member<br>Added | Total<br>Members<br>Dropped | Gain/<br>Loss<br>Members |
|-----------|--------------|------------------|------------------------|----------------|--------------------|----------------------|---------------------|--------------------------|-----------------------------|--------------------------|
| 2019-2020 | 10           | 1                | 9                      | 183            | 248                | 6                    | 2                   | 439                      | 133                         | 306                      |
| 2020-2021 | 1            | 1                | 0                      | 47             | 20                 | 0                    | 0                   | 67                       | 299                         | -232                     |
| 2021-2022 | 3            | 6                | -3                     | 108            | 109                | 21                   | 1                   | 239                      | 297                         | -58                      |
| 2022-2023 | 2            | 3                | -1                     | 167            | 64                 | 10                   | 6                   | 247                      | 156                         | 91                       |
| 2023-2024 | 1            | 4                | -3                     | 97             | 46                 | 56                   | 23                  | 222                      | 303                         | -81                      |
| Average   | 3            | 3                | 0                      | 120            | 97                 | 19                   | 6                   | 243                      | 238                         | 5                        |