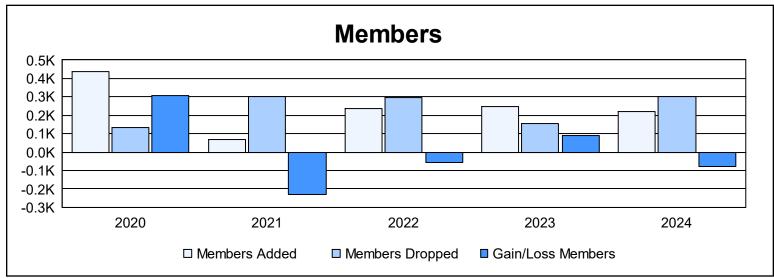

District 301A3 As of June 2024 Cumulative

| Year      | New<br>Clubs | Dropped<br>Clubs | Gain/<br>Loss<br>Clubs | New<br>Members | Charter<br>Members | Reinstate<br>Members | Transfer<br>Members | Total<br>Member<br>Added | Total<br>Members<br>Dropped | Gain/<br>Loss<br>Members |
|-----------|--------------|------------------|------------------------|----------------|--------------------|----------------------|---------------------|--------------------------|-----------------------------|--------------------------|
| 2019-2020 | 10           | 1                | 9                      | 183            | 248                | 6                    | 2                   | 439                      | 133                         | 306                      |
| 2020-2021 | 1            | 1                | 0                      | 47             | 20                 | 0                    | 0                   | 67                       | 299                         | -232                     |
| 2021-2022 | 3            | 6                | -3                     | 108            | 109                | 21                   | 1                   | 239                      | 297                         | -58                      |
| 2022-2023 | 2            | 3                | -1                     | 167            | 64                 | 10                   | 6                   | 247                      | 156                         | 91                       |
| 2023-2024 | 1            | 4                | -3                     | 97             | 46                 | 56                   | 23                  | 222                      | 303                         | -81                      |
| Average   | 3            | 3                | 0                      | 120            | 97                 | 19                   | 6                   | 243                      | 238                         | 5                        |