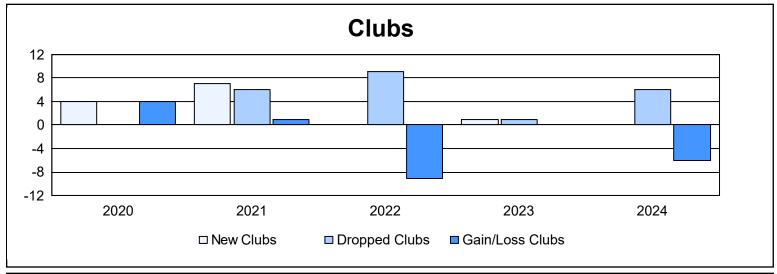

District 301A4 As of June 2024 Cumulative

| Year      | New<br>Clubs | Dropped<br>Clubs | Gain/<br>Loss<br>Clubs | New<br>Members | Charter<br>Members | Reinstate<br>Members | Transfer<br>Members | Total<br>Member<br>Added | Total<br>Members<br>Dropped | Gain/<br>Loss<br>Members |
|-----------|--------------|------------------|------------------------|----------------|--------------------|----------------------|---------------------|--------------------------|-----------------------------|--------------------------|
| 2019-2020 | 4            | 0                | 4                      | 165            | 87                 | 3                    | 1                   | 256                      | 159                         | 97                       |
| 2020-2021 | 7            | 6                | 1                      | 24             | 214                | 1                    | 0                   | 239                      | 196                         | 43                       |
| 2021-2022 | 0            | 9                | -9                     | 17             | 93                 | 205                  | 3                   | 318                      | 539                         | -221                     |
| 2022-2023 | 1            | 1                | 0                      | 88             | 37                 | 113                  | 0                   | 238                      | 275                         | -37                      |
| 2023-2024 | 0            | 6                | -6                     | 71             | 0                  | 1                    | 0                   | 72                       | 212                         | -140                     |
| Average   | 2            | 4                | -2                     | 73             | 86                 | 65                   | 1                   | 225                      | 276                         | -52                      |