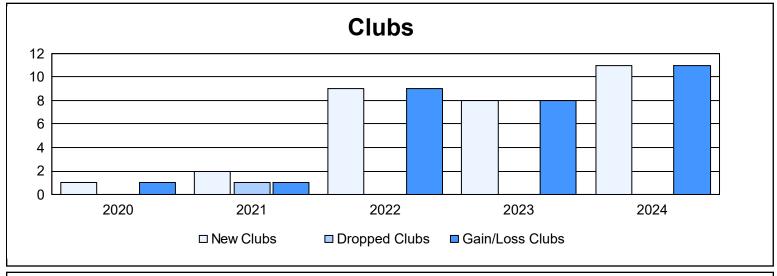

District 303 As of June 2024 Cumulative

| Year      | New<br>Clubs | Dropped<br>Clubs | Gain/<br>Loss<br>Clubs | New<br>Members | Charter<br>Members | Reinstate<br>Members | Transfer<br>Members | Total<br>Member<br>Added | Total<br>Members<br>Dropped | Gain/<br>Loss<br>Members |
|-----------|--------------|------------------|------------------------|----------------|--------------------|----------------------|---------------------|--------------------------|-----------------------------|--------------------------|
| 2019-2020 | 1            | 0                | 1                      | 250            | 32                 | 25                   | 14                  | 321                      | 443                         | -122                     |
| 2020-2021 | 2            | 1                | 1                      | 238            | 66                 | 32                   | 8                   | 344                      | 369                         | -25                      |
| 2021-2022 | 9            | 0                | 9                      | 272            | 241                | 12                   | 13                  | 538                      | 342                         | 196                      |
| 2022-2023 | 8            | 0                | 8                      | 353            | 208                | 11                   | 13                  | 585                      | 477                         | 108                      |
| 2023-2024 | 11           | 0                | 11                     | 282            | 278                | 32                   | 19                  | 611                      | 545                         | 66                       |
| Average   | 6            | 0                | 6                      | 279            | 165                | 22                   | 13                  | 480                      | 435                         | 45                       |