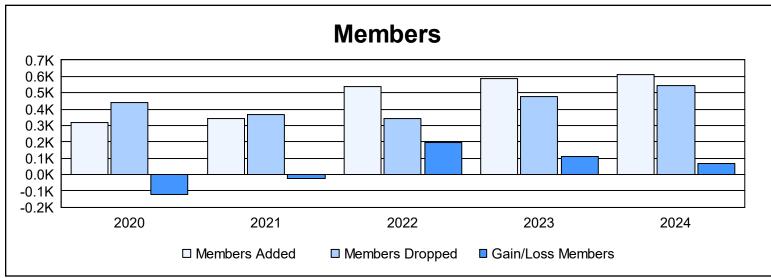

District 303 As of June 2024 Cumulative

| Year      | New<br>Clubs | Dropped<br>Clubs | Gain/<br>Loss<br>Clubs | New<br>Members | Charter<br>Members | Reinstate<br>Members | Transfer<br>Members | Total<br>Member<br>Added | Total<br>Members<br>Dropped | Gain/<br>Loss<br>Members |
|-----------|--------------|------------------|------------------------|----------------|--------------------|----------------------|---------------------|--------------------------|-----------------------------|--------------------------|
| 2019-2020 | 1            | 0                | 1                      | 250            | 32                 | 25                   | 14                  | 321                      | 443                         | -122                     |
| 2020-2021 | 2            | 1                | 1                      | 238            | 66                 | 32                   | 8                   | 344                      | 369                         | -25                      |
| 2021-2022 | 9            | 0                | 9                      | 272            | 241                | 12                   | 13                  | 538                      | 342                         | 196                      |
| 2022-2023 | 8            | 0                | 8                      | 353            | 208                | 11                   | 13                  | 585                      | 477                         | 108                      |
| 2023-2024 | 11           | 0                | 11                     | 282            | 278                | 32                   | 19                  | 611                      | 545                         | 66                       |
| Average   | 6            | 0                | 6                      | 279            | 165                | 22                   | 13                  | 480                      | 435                         | 45                       |