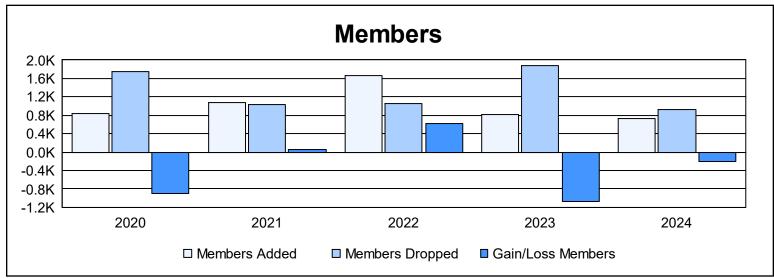

District 305 N1 As of June 2024 Cumulative

| Year      | New<br>Clubs | Dropped<br>Clubs | Gain/<br>Loss<br>Clubs | New<br>Members | Charter<br>Members | Reinstate<br>Members | Transfer<br>Members | Total<br>Member<br>Added | Total<br>Members<br>Dropped | Gain/<br>Loss<br>Members |
|-----------|--------------|------------------|------------------------|----------------|--------------------|----------------------|---------------------|--------------------------|-----------------------------|--------------------------|
| 2019-2020 | 9            | 21               | -12                    | 407            | 294                | 90                   | 46                  | 837                      | 1,746                       | -909                     |
| 2020-2021 | 19           | 20               | -1                     | 545            | 479                | 50                   | 12                  | 1,086                    | 1,024                       | 62                       |
| 2021-2022 | 40           | 13               | 27                     | 624            | 953                | 75                   | 13                  | 1,665                    | 1,047                       | 618                      |
| 2022-2023 | 2            | 30               | -28                    | 543            | 184                | 78                   | 9                   | 814                      | 1,886                       | -1,072                   |
| 2023-2024 | 1            | 18               | -17                    | 477            | 54                 | 160                  | 40                  | 731                      | 926                         | -195                     |
| Average   | 14           | 20               | -6                     | 519            | 393                | 91                   | 24                  | 1,027                    | 1,326                       | -299                     |