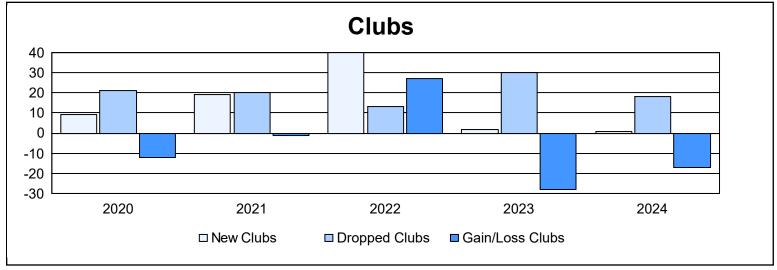

District 305 N1 As of June 2024 Cumulative

| Year      | New<br>Clubs | Dropped<br>Clubs | Gain/<br>Loss<br>Clubs | New<br>Members | Charter<br>Members | Reinstate<br>Members | Transfer<br>Members | Total<br>Member<br>Added | Total<br>Members<br>Dropped | Gain/<br>Loss<br>Members |
|-----------|--------------|------------------|------------------------|----------------|--------------------|----------------------|---------------------|--------------------------|-----------------------------|--------------------------|
| 2019-2020 | 9            | 21               | -12                    | 407            | 294                | 90                   | 46                  | 837                      | 1,746                       | -909                     |
| 2020-2021 | 19           | 20               | -1                     | 545            | 479                | 50                   | 12                  | 1,086                    | 1,024                       | 62                       |
| 2021-2022 | 40           | 13               | 27                     | 624            | 953                | 75                   | 13                  | 1,665                    | 1,047                       | 618                      |
| 2022-2023 | 2            | 30               | -28                    | 543            | 184                | 78                   | 9                   | 814                      | 1,886                       | -1,072                   |
| 2023-2024 | 1            | 18               | -17                    | 477            | 54                 | 160                  | 40                  | 731                      | 926                         | -195                     |
| Average   | 14           | 20               | -6                     | 519            | 393                | 91                   | 24                  | 1,027                    | 1,326                       | -299                     |